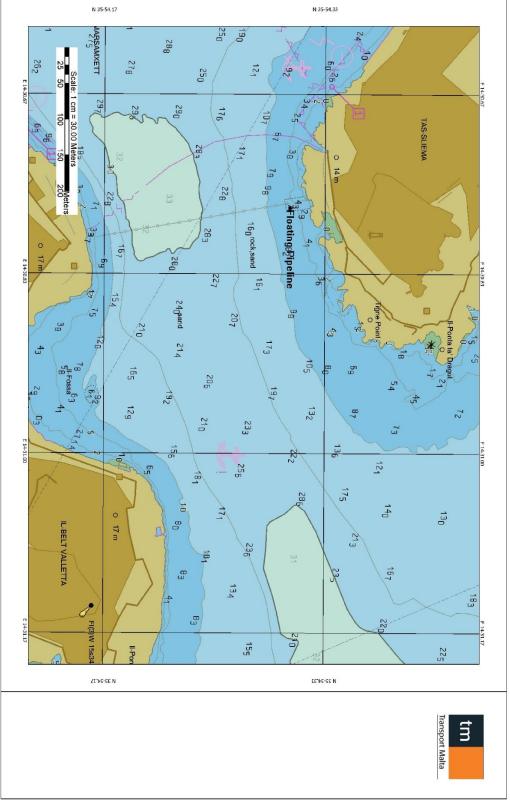

#### Hazard To Navigation in Marsamxett Harbour

The Ports and Yachting Directorate, Transport Malta, notifies mariners, that a submersible obstruction has been detected in II-Port Ta' Marsamxett in position:

Latitude (N) Longitude (E)

35° 54'.307 014° 30'.77

28m off the nearest coastline. The obstruction is part of the submersible water pipeline running across from Tigne point to Valletta (see attached chart).

Mariners are advised to navigate with extreme caution when navigating in the vicinity of the submersible pipeline and keep a safe distance from the given point. Navigation from the given coordinate to inshore bound Tigne is therefore prohibited.

Chart affected BA 177