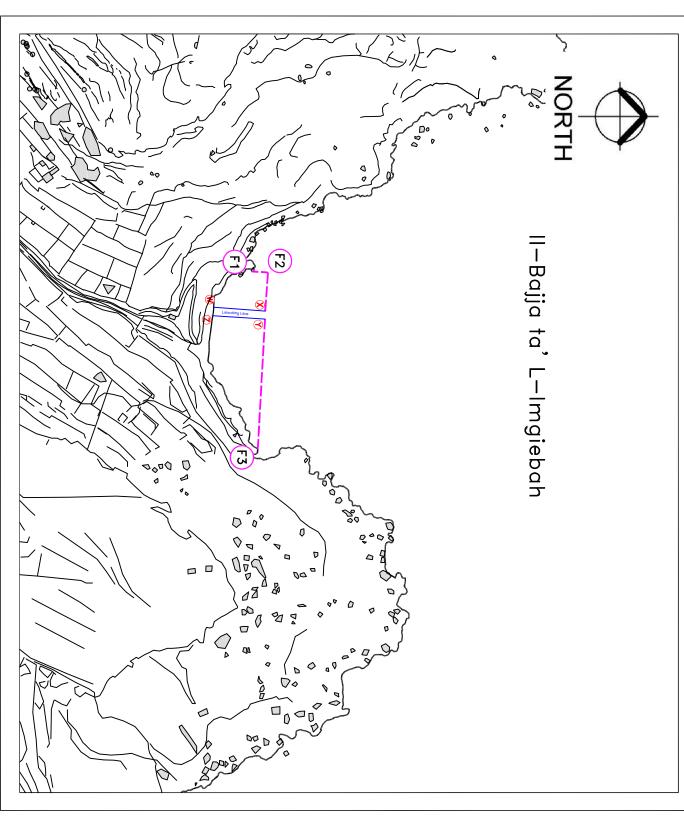

## Amendment to Local Notice to Mariners No 059 of 2025 -**Restricted Navigational Areas - 2025**

Reference is made to Local Notice to Mariners No 059 of 2025.

The Ports and Yachting Directorate, Transport Malta, notifies mariners and owners of vessels that the Launching Lane within the area of II- Bajja ta' I- Imgiebaħ (Chart F) has been amended as shown in the attached chart.

Local Notice to Mariners N° 059 of 2025 is to be amended accordingly.

All the other information mentioned in Local Notice to Mariners No 059 of 2025 will remain valid.

Chart affected: **BA 211** 

© Transport Malta all rights reserved