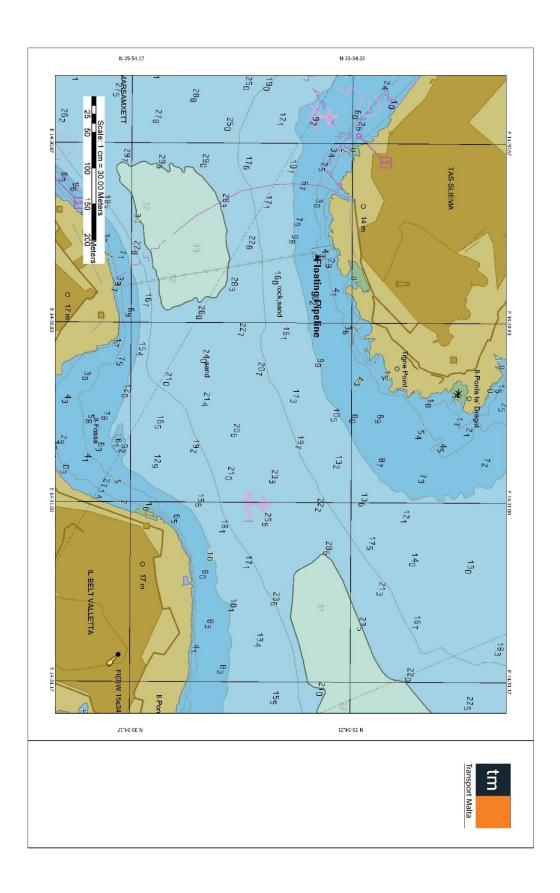

## **Hazzard To Navigation in Marsamxett Harbour**

The Ports and Yachting Directorate, Transport Malta, notifies mariners, that a submersible obstruction has been detected in II-Port Ta' Marsamxett in position:

Latitude (N) Longitude (E)

35° 54'.307 014° 30'.77

28m off the nearest coastline. The obstruction is part of the submersible water pipeline running across from Tigne point to Valletta (see attached chart).

Mariners are advised to navigate with extreme caution when navigating in the vicinity of the submersible pipeline and keep a safe distance from the given point. Navigation from the given coordinate to inshore bound Tigne is therefore prohibited.

Chart affected BA 177