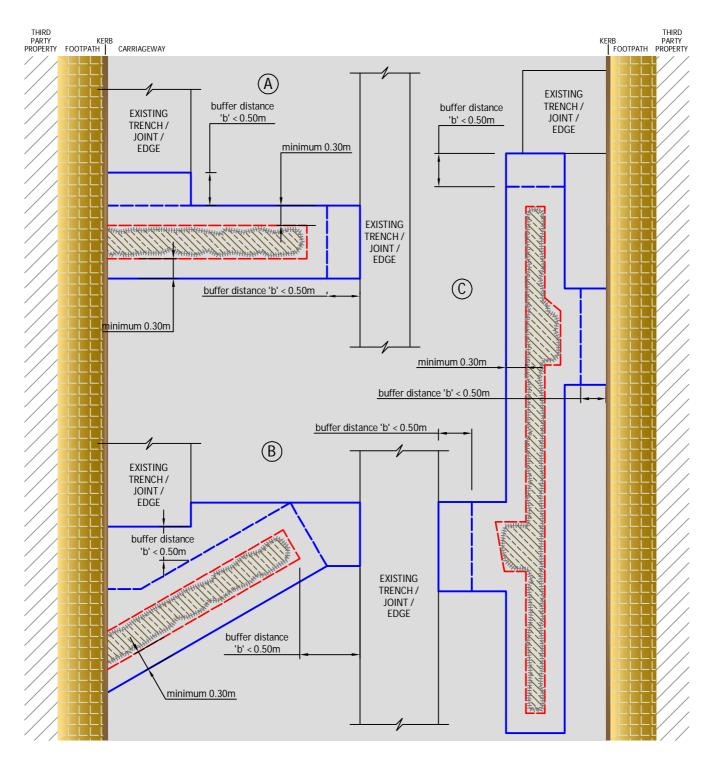

## EXISTING ROAD - INTERVENTION CATEGORY 2 CASE 3: REINSTATEMENT OF TRENCH ADJACENT TO OTHER EXISTING TRENCH / JOINT / EDGE

## LEGEND:

- —— Initial saw cut
- Trench excavation area
- —— Final reinstatement overlap saw cut (with no
- existing trench line, edge or joint within 0.50m)Final reinstatement overlap saw cut (with existing
  - trench line, edge or joint within 0.50m)

## NOTE:

If the **Buffer Distance 'b'** between final saw cut and any existing kerb/trench line/edge/joint is less than 0.50m, the reinstatement shall extend perpendicular to the nearest kerb/trench line/edge/joint, with no acute angles.