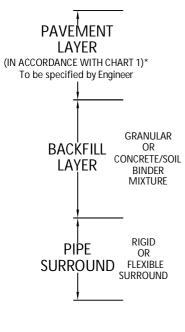

## TRENCH REINSTATEMENT LAYERS

Chart 1: Standardisation for pavements with asphalt surfacing of traffic areas, of the Specifications for Road Works under subsidiary legislation S.L. 499.57 - New Roads and Road Works Regulations.