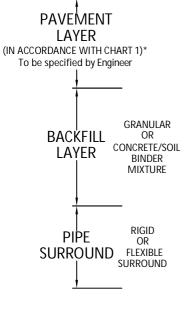

## TRENCH REINSTATEMENT LAYERS

Chart 1: Standardisation for pavements with asphalt surfacing of traffic areas, of the Specifications for Road Works under subsidiary legislation S.L. 499.57 - New Roads and Road Works Regulations.