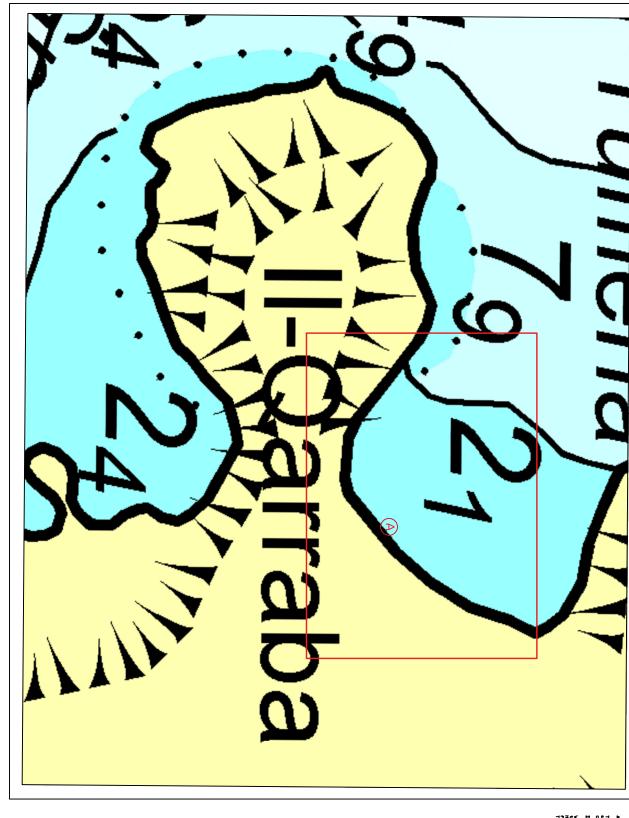

#### At II-Matz - Comino.

Filming is scheduled to be carried out on Monday 30th October 2023 between 0600 hours and 2000 hours, as shown on the attached chart 2.

LATITUDE (N) LONGITUDE (E) B 36° 00'.380 014° 19'.627