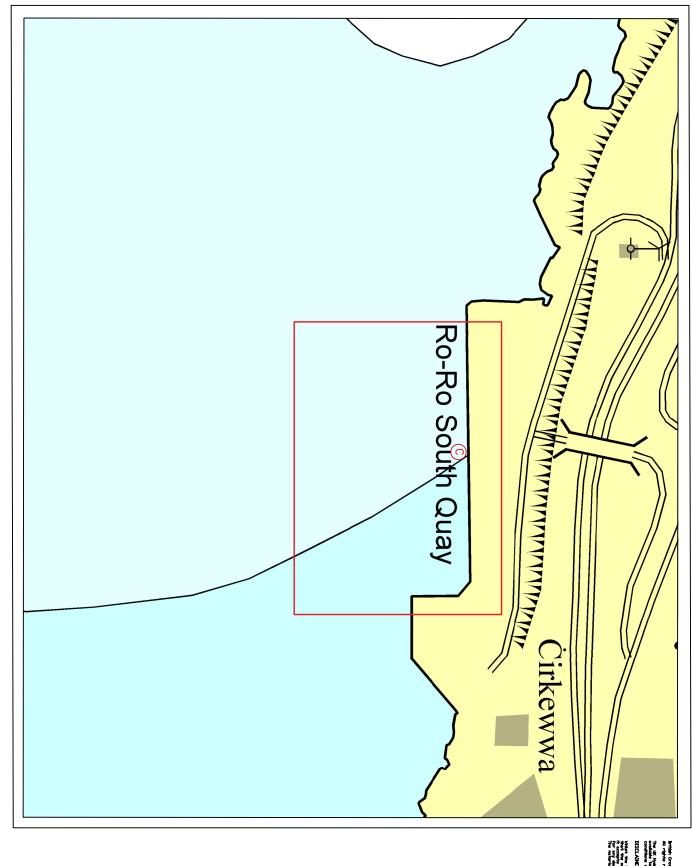

## At South Quay - Cirkewwa.

Filming is scheduled to be carried out on Monday 30<sup>th</sup> October 2023 and on Monday 6<sup>th</sup> November 2023, between 0600 hours and 2000, as shown on the attached chart 3.