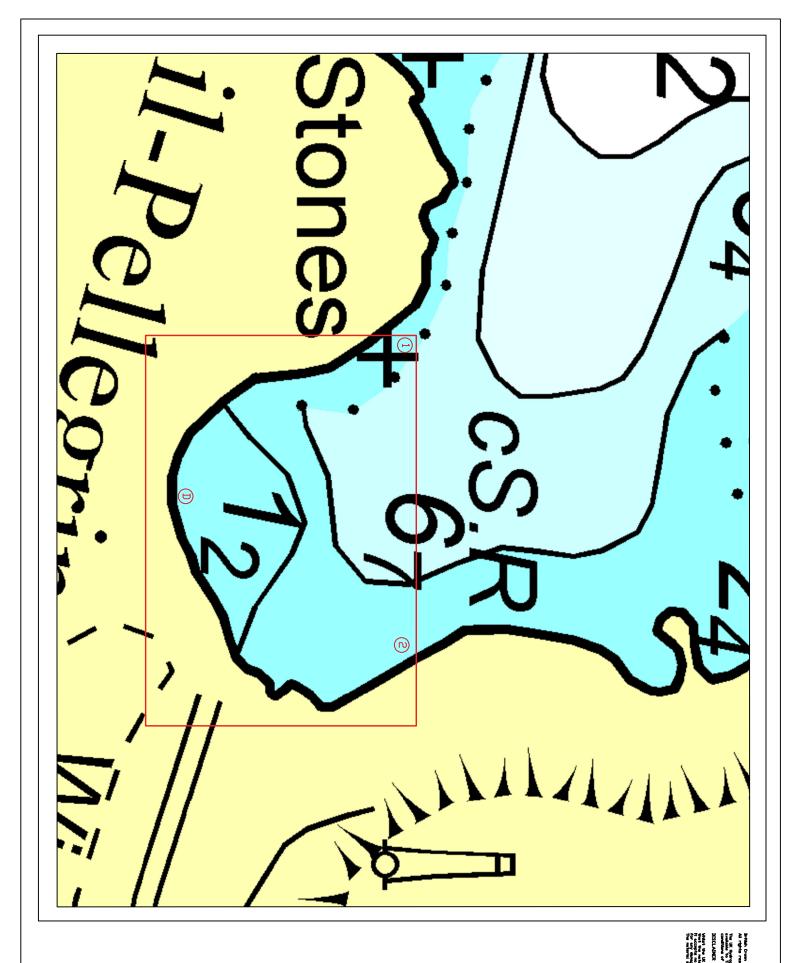

#### At Gnejna Bay

Filming is scheduled to be carried out on Monday 6<sup>th</sup> November 2023, between 0600 hours and 2000, as shown on the attached chart 4.

LATITUDE (N) LONGITUDE (E) D 35° 55'.231 014° 20'.477

Gnejna bay is closed for the general public on Monday 6th November 2023.

Due to the above, owners of vessels that are moored or have a mooring within the area bounded by the imaginary line 1, 2 and the intermediate coastline, are to remove these vessels, and all moorings by Sunday 5<sup>th</sup> November 2023.