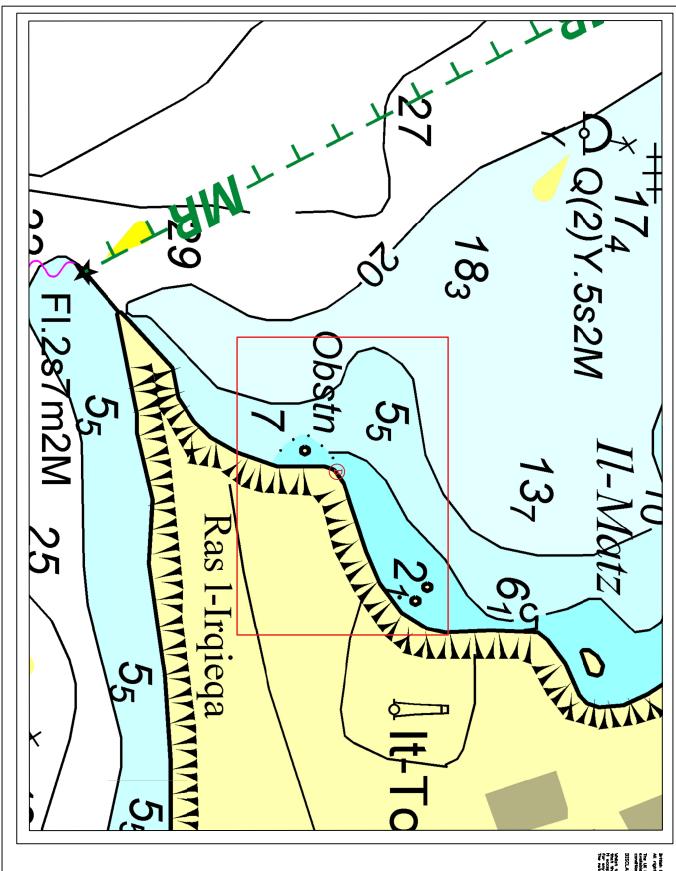

## At Riviera Beach - Għajn Tuffieħa.

Filming is scheduled to be carried out on Thursday 26<sup>th</sup> October 2023 between 0600 hours and 2000 hours, as shown on the attached chart 1.

LATITUDE (N) LONGITUDE (E) A 35° 55′.699 014° 20′.626