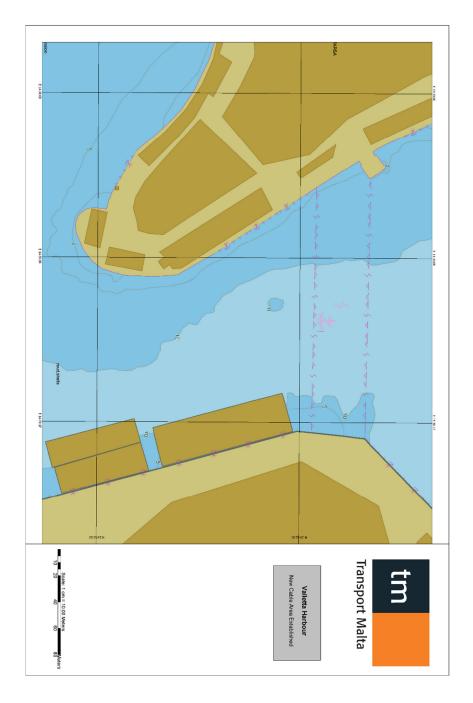

## Chart Correction –New Submarine Power Cable Area is established – Valletta Harbour

Reference is made to BA Chart 177 Valletta Harbours – Malta.

The Ports and Yachting Directorate, Transport Malta, notifies Mariners that a new Submarine Power Cable Area has been established in between Bridge Warf and Coal Wharf.

|         |                                 | Latitude (N) | Longitude (E)              |
|---------|---------------------------------|--------------|----------------------------|
| Insert: | Submarine Power Cable, joining: |              | 014°30'.043<br>014°30'.175 |
|         | and                             |              | 014°30'.172<br>014°30'.047 |

Enclose the area by the adjacent coastlines.

Chart affected: **BA 177** 

Positions referred to WGS 84 DATUM