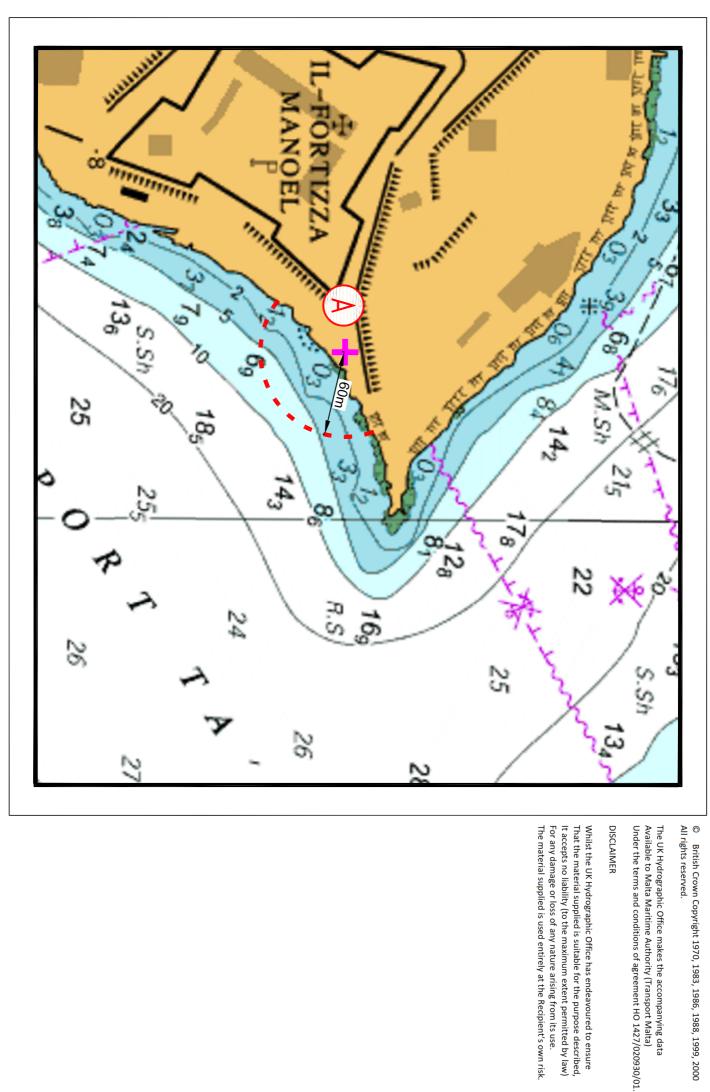

## Fireworks Display from the Foreshore off II-Fortizza Manoel – 8 July 2023

The Ports and Yachting Directorate, Transport Malta, notifies mariners that a 3-minute fireworks display will be let off from the foreshore of II-Fortizza Manoel on Saturday 8<sup>th</sup> July 2023. The display will be centred at Point A (as shown on the attached chart) in the approximate following position:

LATITUDE (N) LONGITUDE (E)

A 35°54'.223 14°30'.469

The fireworks display will take place at about 2230 hours.

In view of the above, mariners are advised to keep 60 metres away from point A on the above-mentioned date and time.

Any boats berthed or anchored within the area shown on the attached chart are to be removed during the above-mentioned date and time.

Transport Malta will accept no liability whatsoever for any damage caused by the firework displays to any vessel and her ancillary equipment, whether such vessel and her ancillary equipment are left within the 60m safety zone, or outside such safety zone, from the point from which the fireworks are let off.

All mariners are to comply with any instructions given on VHF Channel 12 and/or 16, by Valletta VTS and by any enforcement officers on site.

Chart affected: BA 177

© British Crown Copyright 1970, 1983, 1986, 1988, 1999, 2000 All rights reserved.