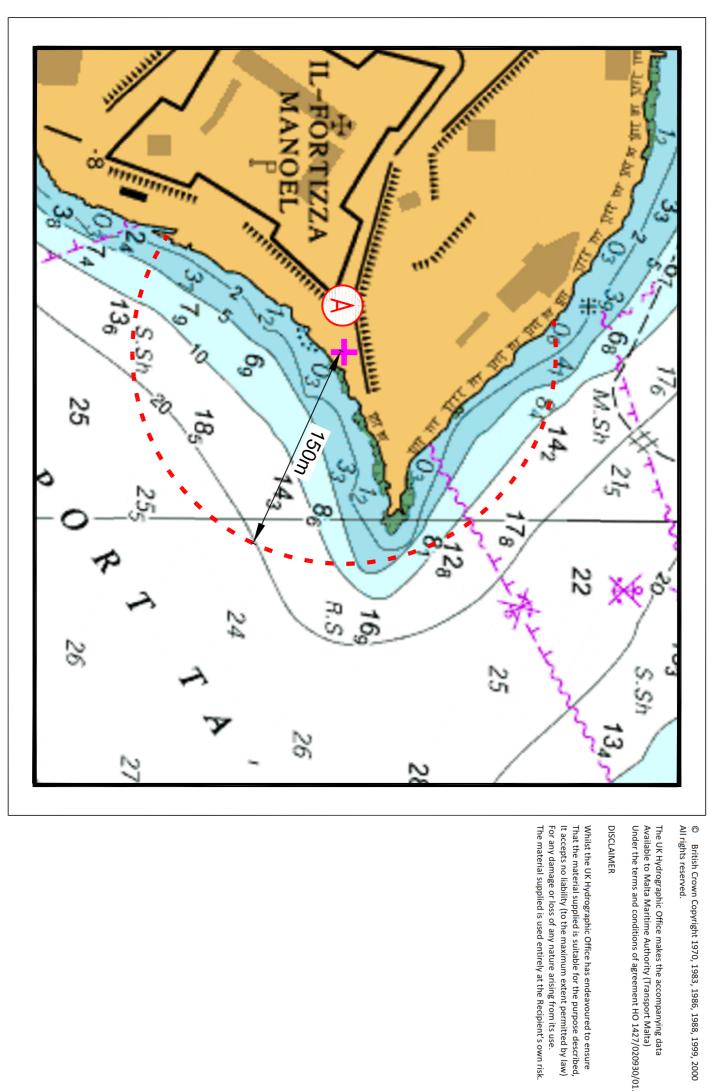

## Fireworks Display from the Foreshore off II-Fortizza Manoel - 30 June 2023

The Ports and Yachting Directorate, Transport Malta, notifies mariners that a fireworks display will be let off from the foreshore of II-Fortizza Manoel on Friday 30<sup>th</sup> June 2023. The display will be centred at Point A (as shown on the attached chart) in the approximate following position:

LATITUDE (N) LONGITUDE (E)

A 35°54'.223 14°30'.469

The fireworks display will take place at between 2030 hours and midnight.

In view of the above, mariners are advised to keep 150 metres away from point A on the above-mentioned date and time.

Any boats berthed or anchored within the area shown on the attached chart are to be removed during the above-mentioned date and time.

Transport Malta will accept no liability whatsoever for any damage caused by the firework displays to any vessel and her ancillary equipment, whether such vessel and her ancillary equipment are left within the 150m safety zone, or outside such safety zone, from the point from which the fireworks are let off.

All mariners are to comply with any instructions given on VHF Channel 12 and/or 16, by Valletta VTS and by any enforcement officers on site.

Chart affected: BA 177

© British Crown Copyright 1970, 1983, 1986, 1988, 1999, 2000 All rights reserved.