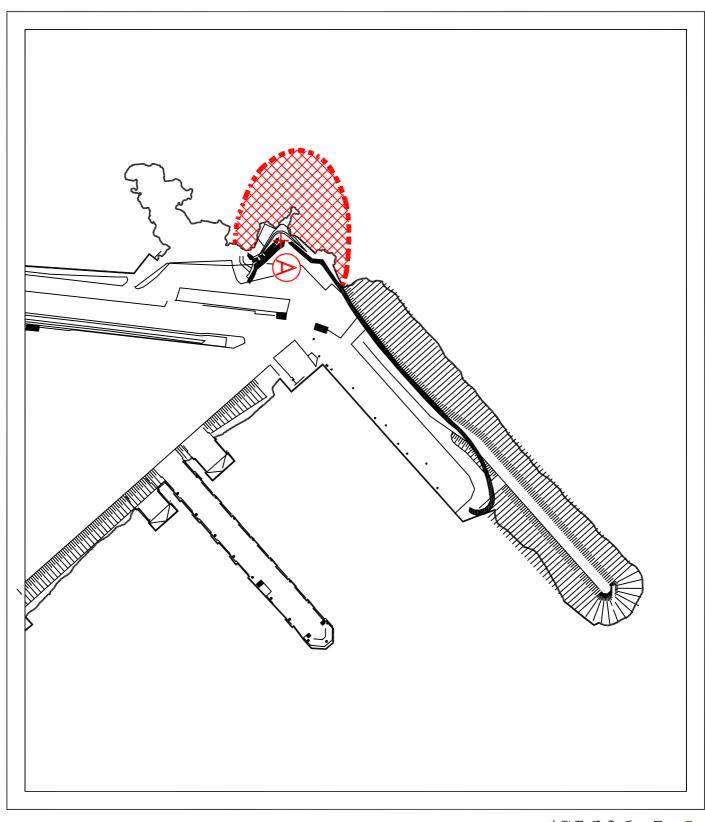

#### No entry area due to damaged lantern base at Cirkewwa

The Ports and Yachting Directorate, Transport Malta, notifies mariners that the lantern base at Cirkewwa in approximate position A, has been damaged.

Latitude (N) Longitude (E)

A 35°59'.359 14°19'.677

Due to this damage a "No Entry" area, as shown in red on the attached chart, has been established.

Mariners are to note the above and to keep out of the indicated area at all times due to this danger.

Chart Affected: BA Chart 211