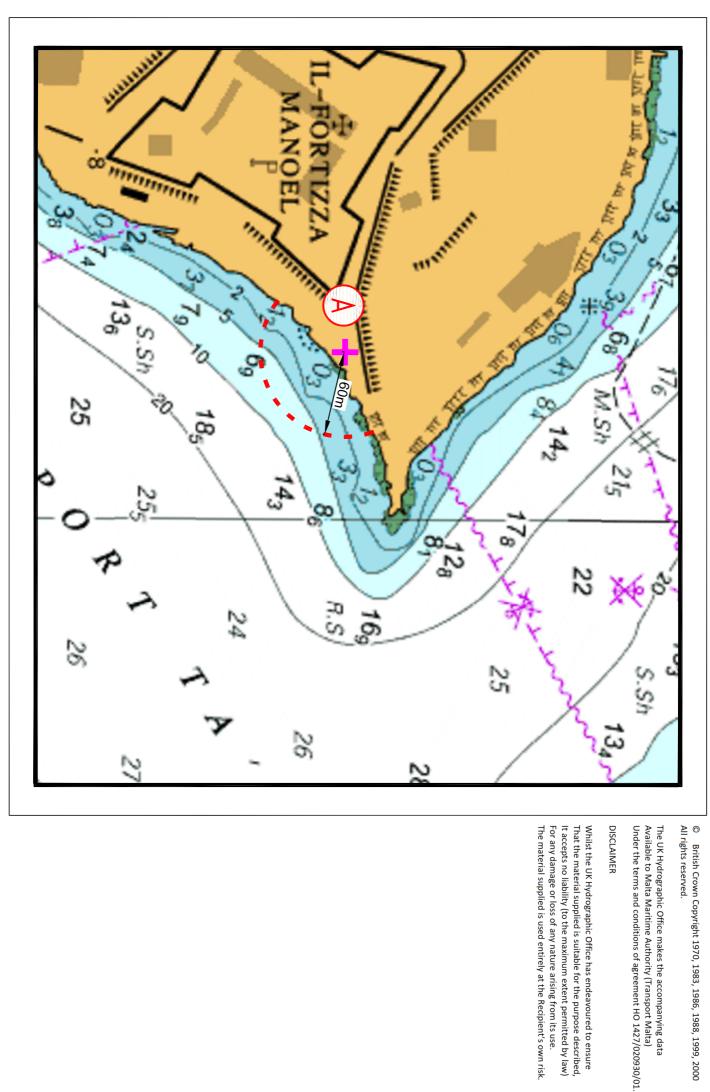

## Fireworks Display from the Foreshore off Il-Fortizza Manoel – 31 May 2023

The Ports and Yachting Directorate, Transport Malta, notifies mariners that a 5-minute fireworks display will be let off from the foreshore of II-Fortizza Manoel on Wednesday 31<sup>st</sup> May 2023. The display will be centred at Point A (as shown on the attached chart) in the approximate following position:

LATITUDE (N) LONGITUDE (E)

A 35°54'.223 14°30'.469

The fireworks display will take place at about 2300 hours.

In view of the above, mariners are advised to keep 60 metres away from point A on the above-mentioned date and time.

Any boats berthed or anchored within the area shown on the attached chart are to be removed during the above-mentioned date and time.

Transport Malta will accept no liability whatsoever for any damage caused by the firework displays to any vessel and her ancillary equipment, whether such vessel and her ancillary equipment are left within the 60m safety zone, or outside such safety zone, from the point from which the fireworks are let off.

All mariners are to comply with any instructions given on VHF Channel 12 and/or 16, by Valletta VTS and by any enforcement officers on site.

Chart affected: BA 177

© British Crown Copyright 1970, 1983, 1986, 1988, 1999, 2000 All rights reserved.