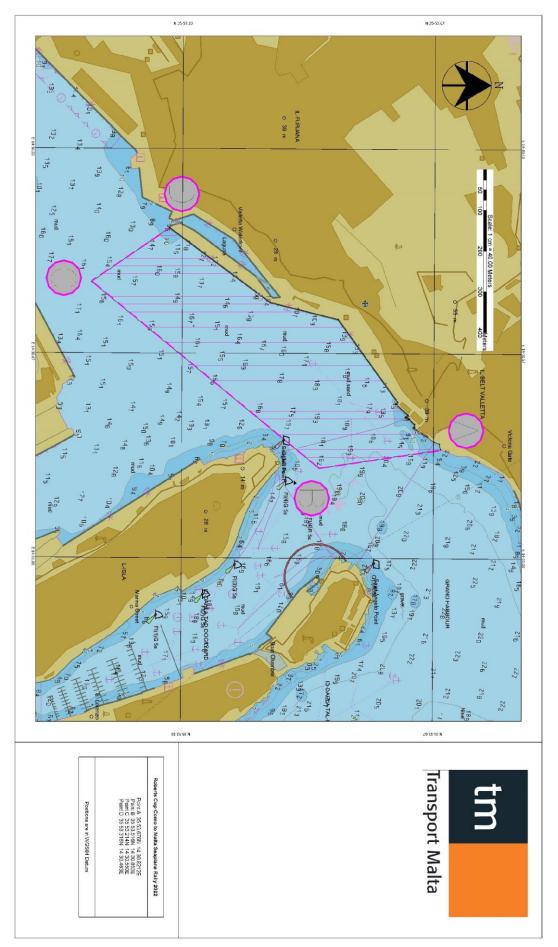

# Roberts Cup – Como to Malta Seaplane Rally – 2022- Amendment to Local Notice to Mariners 169 of 2022

The Ports and Yachting Directorate, Transport Malta, notifies that the Malta Seaplanes Association in collaboration with Aero Club Como will be organising the Roberts Cup – Como to Malta Seaplanes Rally between Sunday 2<sup>nd</sup> October 2022 and Monday 3<sup>rd</sup> October 2022. Part of the rally will be held in the Grand Harbour, Qalet Marku and il-Fliegu ta' Kemmuna.

The flying displays over the Grand Harbour, Qalet Marku and il-Fliegu ta' Kemmuna will be held between 1000hrs-1300hrs and 1500hrs-1700hrs.

All timings are in Local Time.

The displays will consist mainly of landing and take-off maneuvers and will be held within the area A, B, C and D, as shown hatched in magenta on the attached charts. Mariners are hereby informed that during the dates and times mentioned above traffic movements may be restricted.

Valletta Port Control (Valletta VTS) will be managing the movement of vessels, on VHF channel 12 with respect to the Grand Harbour.

Mariners are to navigate with caution and to keep a sharp lookout when in the vicinity to the above-mentioned area. They are to obey any instructions that are issued by Valletta Port Control (Valletta VTS) on VHF channel 12, and Maritime Enforcement vessels in the area.

Positions are in WGS 84 Datum.

Chart affected: BA Charts 211A, 177, 2538.