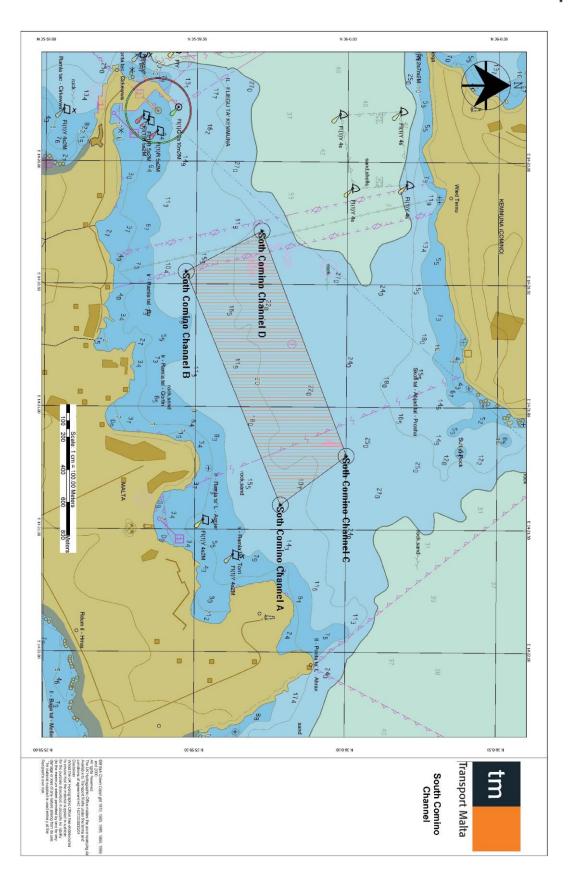

# Roberts Cup – Como to Malta Seaplane Rally – 2022- Amendment to Local Notice to Mariners 169 of 2022

The Ports and Yachting Directorate, Transport Malta, notifies that the Malta Seaplanes Association in collaboration with Aero Club Como will be organising the Roberts Cup – Como to Malta Seaplanes Rally between Sunday 2<sup>nd</sup> October 2022 and Monday 3<sup>rd</sup> October 2022. Part of the rally will be held in the Grand Harbour, Qalet Marku and il-Fliegu ta' Kemmuna.

The flying displays over the Grand Harbour, Qalet Marku and il-Fliegu ta' Kemmuna will be held between 1000hrs-1300hrs and 1500hrs-1700hrs.

All timings are in Local Time.

The displays will consist mainly of landing and take-off maneuvers and will be held within the area A, B, C and D, as shown hatched in magenta on the attached charts. Mariners are hereby informed that during the dates and times mentioned above traffic movements may be restricted.

Positions are in WGS 84 Datum.

Chart affected: BA Charts 211A, 177, 2538.