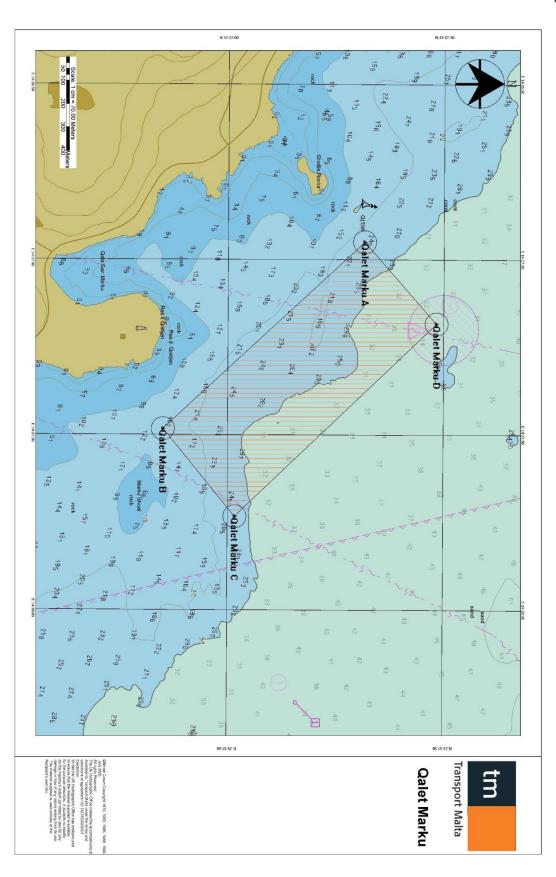

# Roberts Cup – Como to Malta Seaplane Rally – 2022- Amendment to Local Notice to Mariners 169 of 2022

The Ports and Yachting Directorate, Transport Malta, notifies that the Malta Seaplanes Association in collaboration with Aero Club Como will be organising the Roberts Cup – Como to Malta Seaplanes Rally between Sunday 2<sup>nd</sup> October 2022 and Monday 3<sup>rd</sup> October 2022. Part of the rally will be held in the Grand Harbour, Qalet Marku and il-Fliegu ta' Kemmuna.

The flying displays over the Grand Harbour, Qalet Marku and il-Fliegu ta' Kemmuna will be held between 1000hrs-1300hrs and 1500hrs-1700hrs.

All timings are in Local Time.

The displays will consist mainly of landing and take-off maneuvers and will be held within the area A, B, C and D, as shown hatched in magenta on the attached charts. Mariners are hereby informed that during the dates and times mentioned above traffic movements may be restricted.

Positions are in WGS 84 Datum.

Chart affected: BA Charts 211A, 177, 2538.