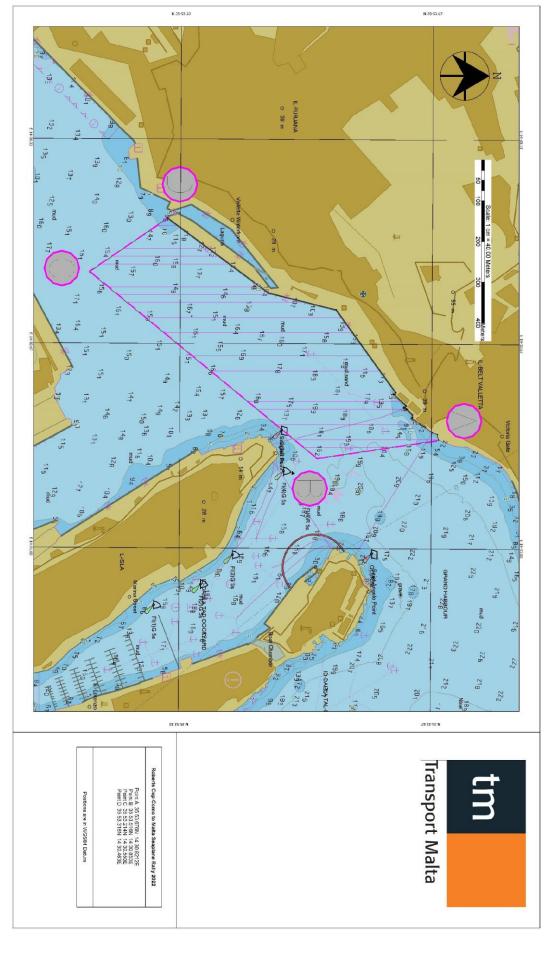

## Roberts Cup – Como to Malta Seaplane Rally - 2022

The Ports and Yachting Directorate, Transport Malta, notifies that the Malta Seaplanes Association in collaboration with Aero Club Como will be organising the Roberts Cup – Como to Malta Seaplanes Rally between Friday 30<sup>th</sup> September 2022 and Sunday 2<sup>nd</sup> October 2022. Part of the rally will be held in the Grand Harbour, Qalet Marku and il-Fliegu ta' Kemmuna.

The flying displays over the Grand Harbour will be held as follows:

| Friday 30 <sup>th</sup> September 2022 | between 1600 hours and 1700 hours |
|----------------------------------------|-----------------------------------|
| Saturday 1 <sup>st</sup> October 2022  | between 1000 hours and 1300 hours |
| Sunday 2 <sup>nd</sup> October 2022    | between 1000 hours and 1300 hours |

All timings are in Local Time.

The displays will consist mainly of landing and take-off maneuvers and will be held within the area A, B, C and D, as shown hatched in magenta on the attached charts. Mariners are hereby informed that during the dates and times mentioned above traffic movements may be restricted.

Valletta Port Control (Valletta VTS) will be managing the movement of vessels, on VHF channel 12 with respect to the Grand Harbour.

Mariners are to navigate with caution and to keep a sharp lookout when in the vicinity to the above-mentioned area. They are to obey any instructions that are issued by Valletta Port Control (Valletta VTS) on VHF channel 12, and Maritime Enforcement vessels in the area.

Positions are in WGS 84 Datum.

Chart affected: BA Charts 211A, 177, 2538.

Malta Transport Centre Marsa, MRS 1917 Malta

tm

Tel: (356) 2122 2203 Fax: (356) 2125 0365 Email: info.tm@transport.gov.mt

www.transport.gov.mt