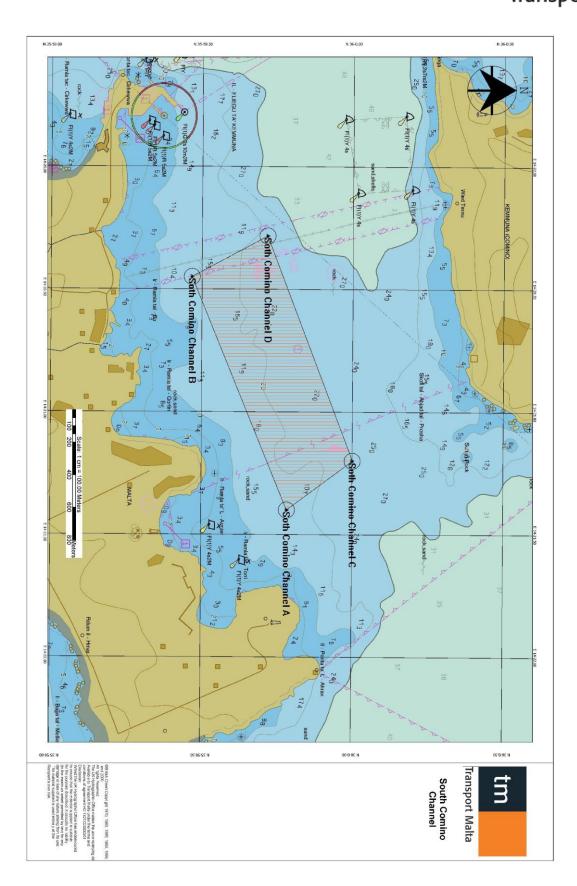

## Roberts Cup – Como to Malta Seaplane Rally - 2022

The Ports and Yachting Directorate, Transport Malta, notifies that the Malta Seaplanes Association in collaboration with Aero Club Como will be organising the Roberts Cup – Como to Malta Seaplanes Rally between Friday 30<sup>th</sup> September 2022 and Sunday 2<sup>nd</sup> October 2022. Part of the rally will be held in the Grand Harbour, Qalet Marku and il-Fliegu ta' Kemmuna.

The flying displays over Qalet Marku and il-Fliegu ta' Kemmuna will be held as follows:

| Saturday 1 <sup>st</sup> October 2022 | between 1500 hours and 1700 hours |
|---------------------------------------|-----------------------------------|
| Sunday 2 <sup>nd</sup> October 2022   | between 1500 hours and 1700 hours |

All timings are in Local Time.

The displays will consist mainly of landing and take-off maneuvers and will be held within the area A, B, C and D, as shown hatched in magenta on the attached charts. Mariners are hereby informed that during the dates and times mentioned above traffic movements may be restricted.

Positions are in WGS 84 Datum.

Chart affected: BA Charts 211A, 177, 2538.

Malta Transport Centre Marsa, MRS 1917 Malta

tm

Tel: (356) 2122 2203 Fax: (356) 2125 0365 Email: info.tm@transport.gov.mt

www.transport.gov.mt