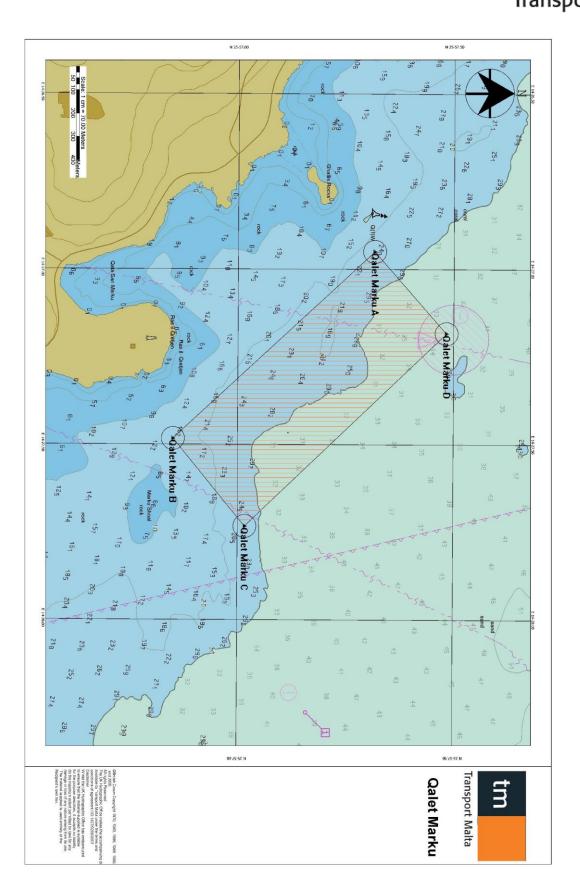

## Roberts Cup – Como to Malta Seaplane Rally - 2022

The Ports and Yachting Directorate, Transport Malta, notifies that the Malta Seaplanes Association in collaboration with Aero Club Como will be organising the Roberts Cup – Como to Malta Seaplanes Rally between Friday 30<sup>th</sup> September 2022 and Sunday 2<sup>nd</sup> October 2022. Part of the rally will be held in the Grand Harbour, Qalet Marku and il-Fliegu ta' Kemmuna.

The flying displays over Qalet Marku and il-Fliegu ta' Kemmuna will be held as follows:

| Saturday 1 <sup>st</sup> October 2022 | between 1500 hours and 1700 hours |
|---------------------------------------|-----------------------------------|
| Sunday 2 <sup>nd</sup> October 2022   | between 1500 hours and 1700 hours |

All timings are in Local Time.

The displays will consist mainly of landing and take-off maneuvers and will be held within the area A, B, C and D, as shown hatched in magenta on the attached charts. Mariners are hereby informed that during the dates and times mentioned above traffic movements may be restricted.

Positions are in WGS 84 Datum.

Chart affected: BA Charts 211A, 177, 2538.

Malta Transport Centre Marsa, MRS 1917 Malta

tm

Tel: (356) 2122 2203 Fax: (356) 2125 0365 Email: info.tm@transport.gov.mt

www.transport.gov.mt