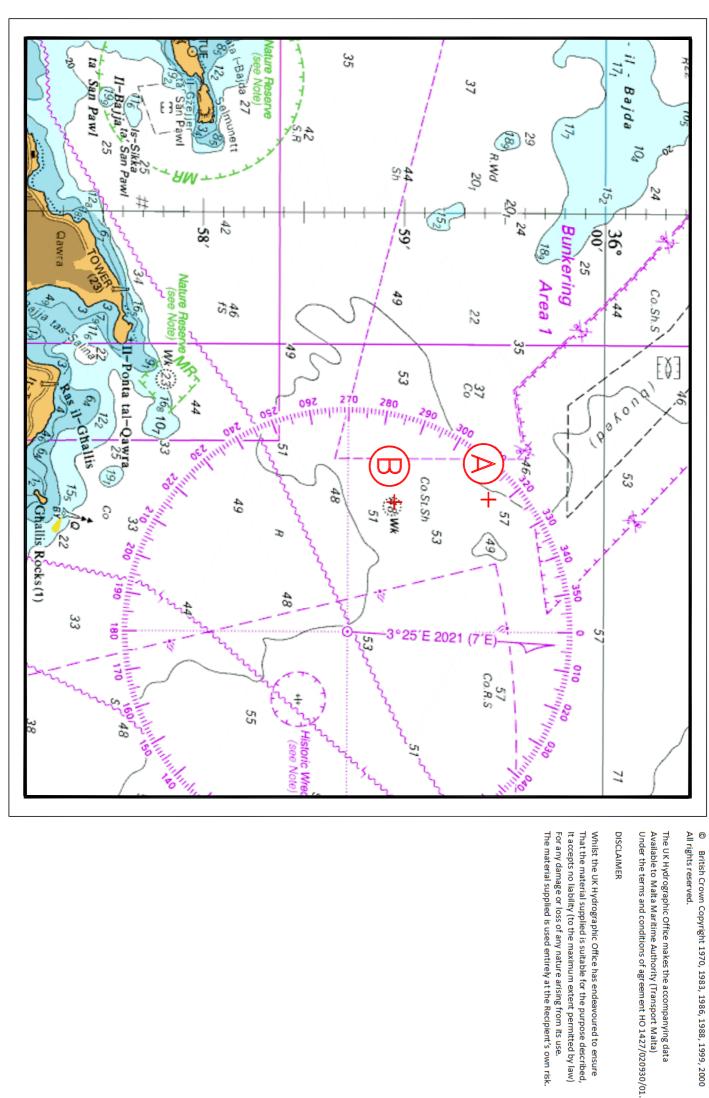

The training will be carried out from the M/V Seabourn Venture between Saturday 2<sup>nd</sup> July 2022 and Thursday 14<sup>th</sup> July 2022.

In line with the training envisaged, M/V Seabourn Venture will carry out submarine diving operations and will be either moored or in Dynamic Positioning mode at the following locations as shown on the attached chart.

| Location               | Latitude (N) | Longitude (E) |
|------------------------|--------------|---------------|
| Point A                | 35° 59'.427  | 014° 26'.754  |
| Point B (HMS Stubborn) | 35° 58'.958  | 014° 26'.772  |

### Bunker Area 1

### As charted.

| <u>Date</u>                   | <u>From</u> | <u>To</u>  | <u>Location</u> |
|-------------------------------|-------------|------------|-----------------|
| Saturday 2 <sup>nd</sup> July | 0800 hours  | 1800 hours | Point A         |
| Sunday 3 <sup>rd</sup> July   | 0800 hours  | 1730 hours | Point A         |
| Monday 4 <sup>th</sup> July   | 0800 hours  | 2000 hours | Point A         |
| Tuesday 5 <sup>th</sup> July  | 0900 hours  | 1800 hours | Point A         |
| Wednesday 6th July            | 0800 hours  | 1100 hours | Point B         |
|                               | 1300 hours  | 1500 hours | Point B         |
| Thursday 7 <sup>th</sup> July | 0630 hours  | 1100 hours | Point B         |
|                               | 1300 hours  | 1500 hours | Point B         |
|                               | 1600 hours  | 2000 hours | Point A         |