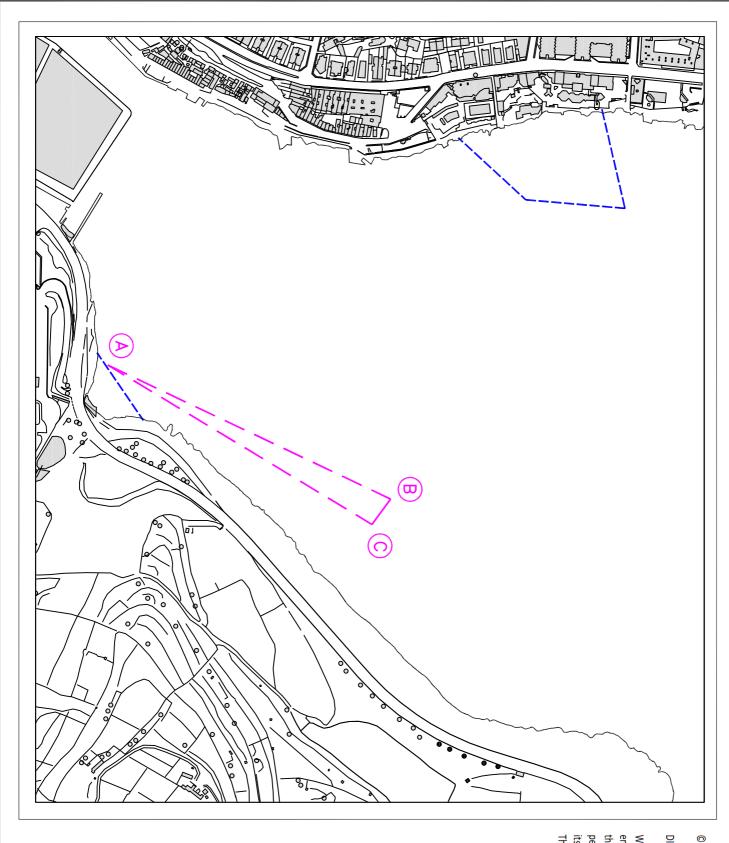

#### Eurosport Garmin Relay Triathlon 2022 in II-Bajja tas-Salina – 19 June 2022

The Ports and Yachting Directorate, Transport Malta, notifies that the Eurosport Garmin Relay Triathlon 2022 will be organised in Il-Bajja tas-Salina.

The race will be held along the course A, B and C (as shown on attached chart),

| Position | Latitude (N) | Longitude (E) |
|----------|--------------|---------------|
| Α        | 35°56'.932   | 014°25'.660   |
| В        | 35°57'.112   | 014°25'.763   |
| С        | 35°57'.100   | 014°25'.783   |