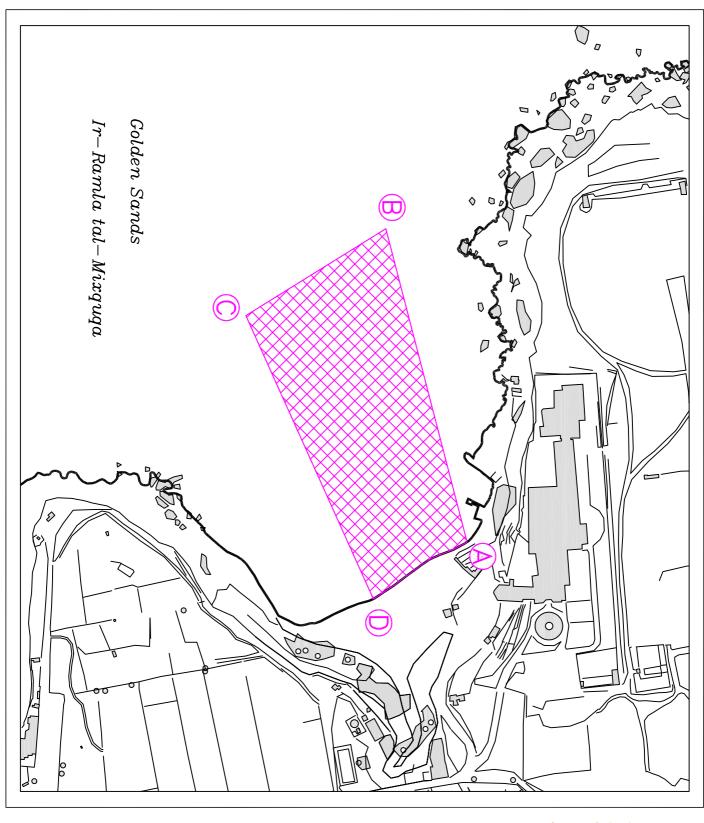

#### Xterra Swim Event at Ir-Ramla tal-Mixquqa - Part of Triathlon

The Ports and Yachting Directorate, Transport Malta notifies that a Xterra Swim event which is part of a triathlon will be held at Ir-Ramla tal-Mixquqa.

The swim will be held within the area A, B, C and D (as shown on attached chart), on Saturday 9<sup>th</sup> April 2022, between 0930 hours and 1300 hours.

| Position | Latitude (N) | Longitude (E) |
|----------|--------------|---------------|
| Α        | 35°56'.069   | 014°20'.619   |
| В        | 35°56'.026   | 014°20'.417   |
| С        | 35°55'.953   | 014°20'.474   |
| D        | 35°56'.021   | 014°20'.656   |

Marker buoys will be placed at approximate positions B and C.

A personal watercraft (Jetski) and lifeguards of the 'Red Cross Society' will be available for safety reasons and to assist swimmers, as necessary.