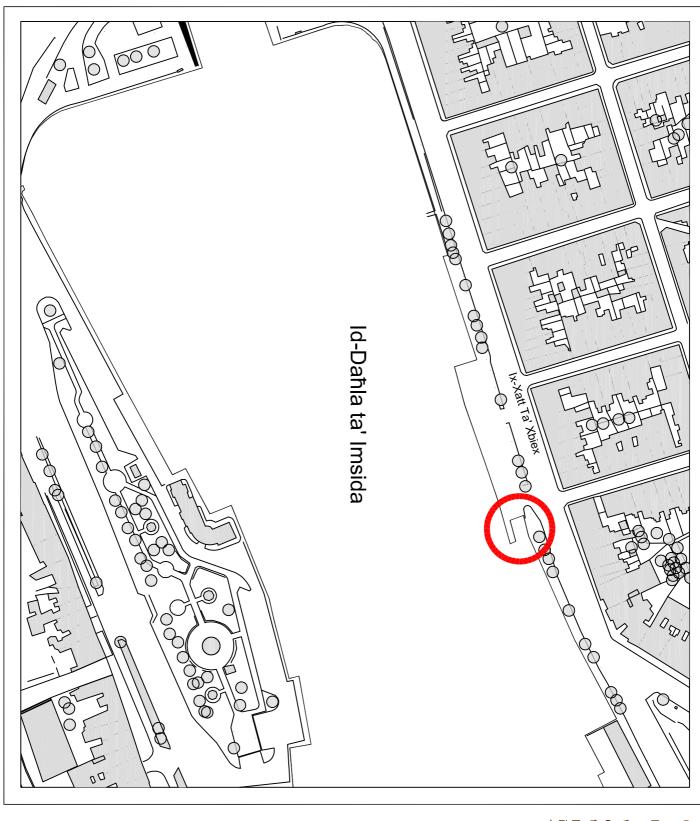

## Slipway not accessible at Ix-Xatt ta' Xbiex, Msida

The Ports and Yachting Directorate, Transport Malta, notifies mariners and the general public that refurbishment works are being carried out on the promanade and slipway at Ix-Xatt Ta' Xbiex.

The works are to start with immediate effect and are expected to be completed by the end of June 2022.

Due to such works, the slipway shown by a red circle on the attached chart and centred on the below position, will not be accessable during the mentioned period: