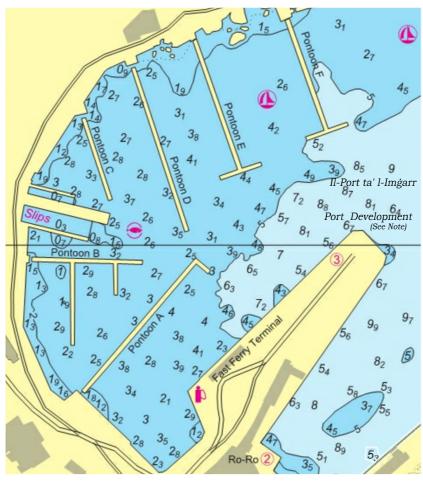

## Chart Correction - New coastline and pontoons configuration and corrected soundings at II-Port tal-Imgarr, Ghawdex

Reference is made to BA Charts 211D - Ghawdex - II-Port tal-Imgarr

The Ports and Yachting Directorate, Transport Malta notifies Mariners that dredging works and alterations to the coastline and pontoons configuration at II-Port tal-Imgarr, Ghawdex have been completed.

The new coastline and pontoons configuration and the corrected depths are as shown on the attached chart.

Chart Affected: BA 211D

## Image size (mm) 94.6 by 84.2

Block for Chart No. 211D

Centered on 36° 01'.501 014° 17'.883

© Transport Malta all rights reserved

DISCLAIMER

Whilst the Ports and Yachting Directorate, Transport Malta has endeavoured to ensure that the material supplied is suitable for the purpose described, it accepts no liability (to the maximum extent permitted by law) for any damage or loss of any nature arising from its use.