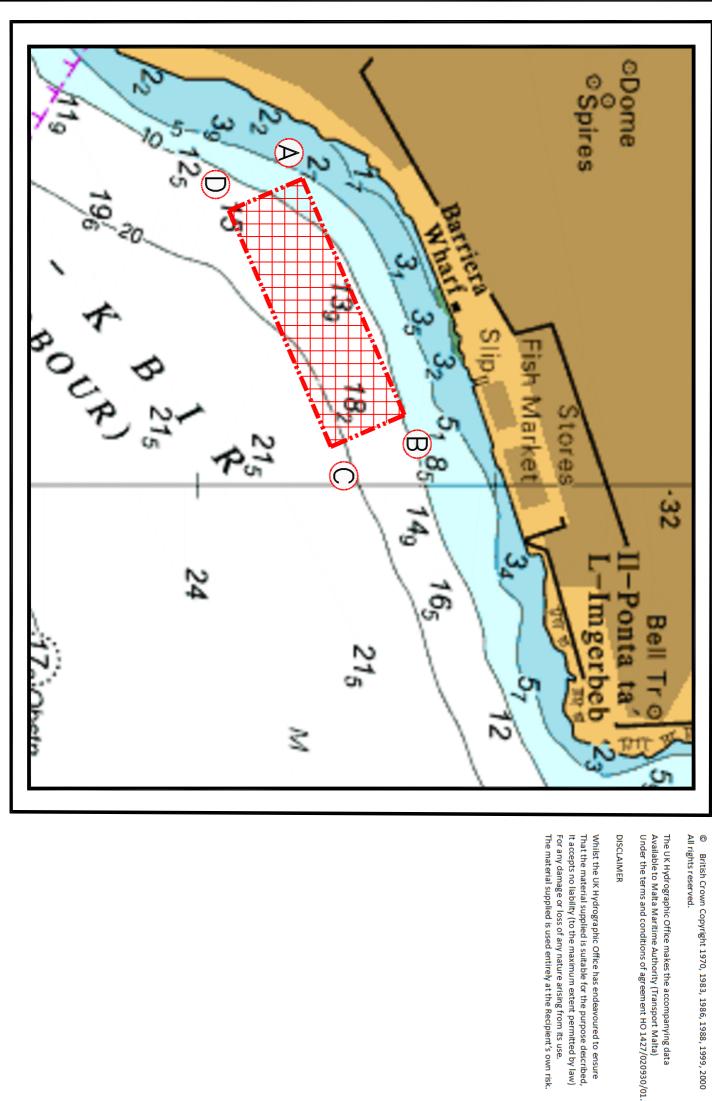

The Rehearsals will be held on each of the following days; Wednesday 10<sup>th</sup> November 2021 between 1800 hours and 2200 hours.

The floating structure will be laid within the area A, B, C and D (approximately 25m from the coast) as shown on attached chart.

All mariners are to comply with any instructions given on VHF Channel 12 and/or 16, by Valletta VTS and by any Enforcement Personnel on site.

Chart Affected: BA 177

© British Crown Copyright 1970, 1983, 1986, 1988, 1999, 2000 All rights reserved.