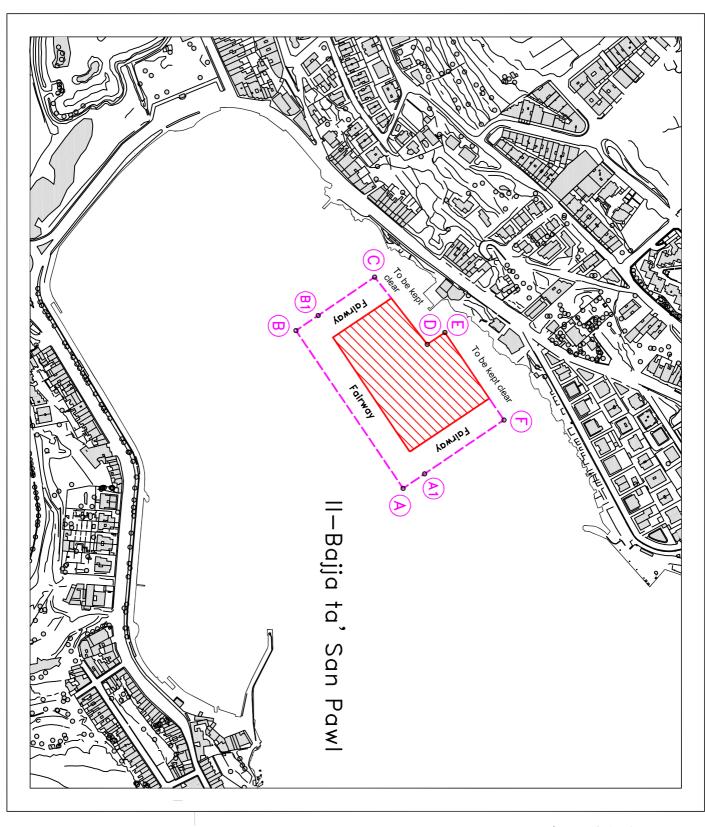

#### Demarcation of Designated Areas in Xemxija (II-Bajja ta' San Pawl)

The Ports and Yachting Directorate, Authority for Transport in Malta, hereby notifies all mariners that the Authority will be, in the coming weeks, laying down the necessary navigational aids demarcating the different designated areas in Xemxija to facilitate navigation and ensure the safety thereof.

No mooring or anchoring is allowed in the area bounded by the imaginary lines A1, A, B, B1, C, D, E, F (as shown on attached chart) by any vessel unless such is covered by a permit or other authorisation of the Authority. Owners of vessels that are moored or have a mooring within this area without the Authorities permission are to remove such vessels, moorings and associated tackle.

|    | LATITUDE (N) | LONGITUDE (E) |
|----|--------------|---------------|
| A1 | 35º 56'.934  | 014º 23'.258  |
| Α  | 35º 56'.921  | 014º 23'.269  |
| В  | 35º 56'.855  | 014º 23'.151  |
| B1 | 35º 56'.869  | 014º 23'.140  |
| С  | 35º 56'.903  | 014º 23'.111  |
| D  | 35º 56'.935  | 014º 23'.161  |
| E  | 35º 56'.946  | 014º 23'.152  |
| F  | 35º 56'.982  | 014º 23'.217  |