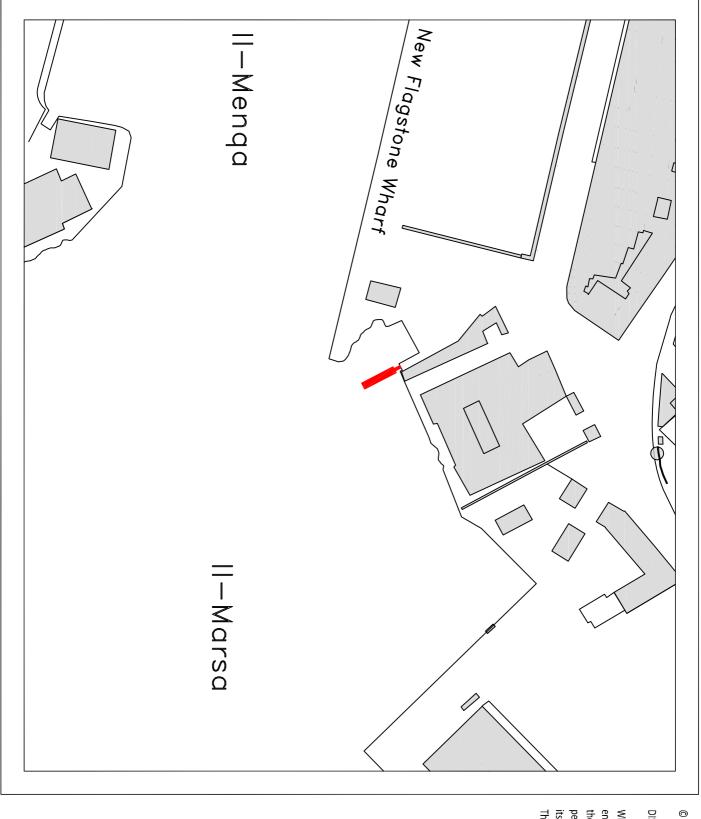

## Chart Correction – New pontoon near New Flagstone Wharf in the Grand Harbour

Reference is made to BA Charts 177 - Valletta Harbours

The Ports and Yachting Directorate, Transport Malta notifies Mariners that a new floating pontoon has been established near New Flagstone Wharf in the inner part of II-Port II-Kbir, as shown on attached chart.

The pontoon has been established in the following positions:

|                         |      | Latitude (N) | Longitude (E) |
|-------------------------|------|--------------|---------------|
| Insert floating pontoon | from | 35° 53'.095  | 014º 30'.014  |
|                         | to   | 35° 53'.087  | 014º 30'.019  |