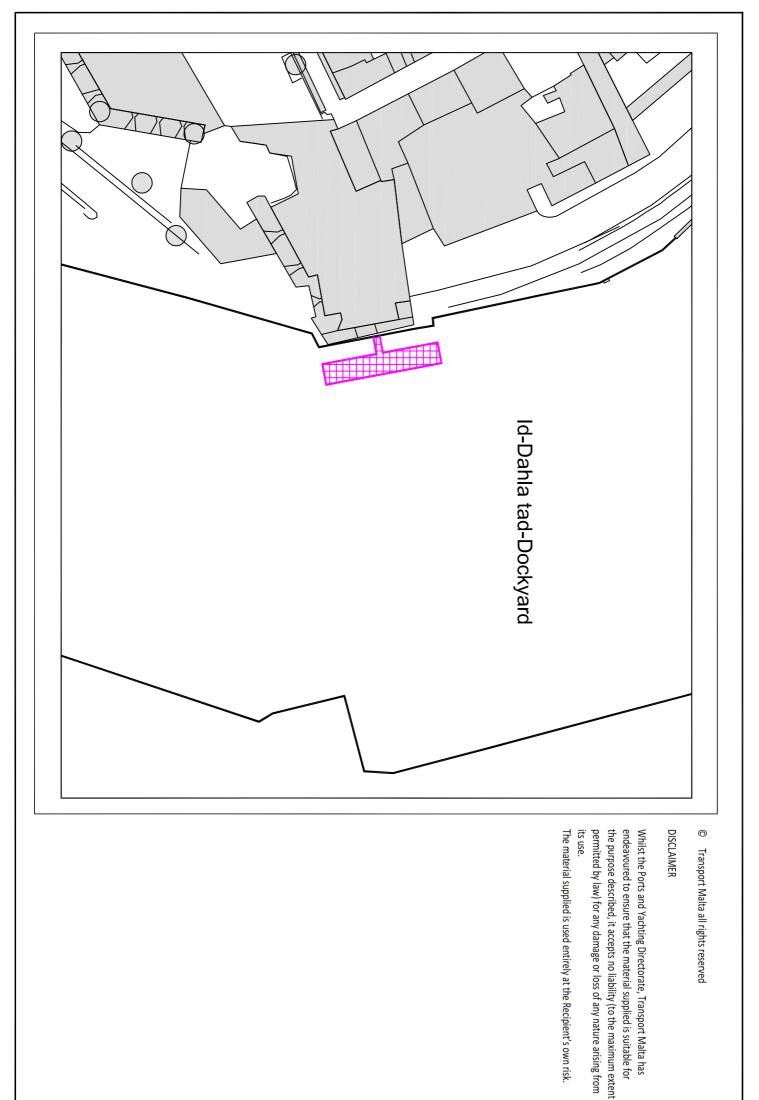

## Chart correction - Installation of pontoon in Id-Dahla tad-Dockyard, fil-Port il-Kbir

Reference is made to BA Charts 177 – Valletta Harbours

The Ports and Yachting Directorate, Transport Malta notifies Mariners that a new floating pontoon has been established in Id-Dahla tad-Dockyard fil-Port il-Kbir (as shown on attached chart).

The pontoon has been established in the following positions:

|                         |      | Latitude (N) | Longitude (E)        |
|-------------------------|------|--------------|----------------------|
| Insert floating pontoon | from | 35° 53'.131  | 014º 31'.209 (Coast) |
|                         | to   | 35° 53'.132  | 014º 31'.212         |
|                         | to   | 35° 53'.139  | 014º 31'.210         |
|                         | to   | 35° 53'.139  | 014º 31'.214         |
|                         | to   | 35° 53'.124  | 014º 31'.217         |
|                         | to   | 35° 53'.124  | 014º 31'.214         |
|                         | to   | 35º 53'.131  | 014º 31'.212         |
|                         | to   | 35° 53'.130  | 014º 31'.209 (Coast) |