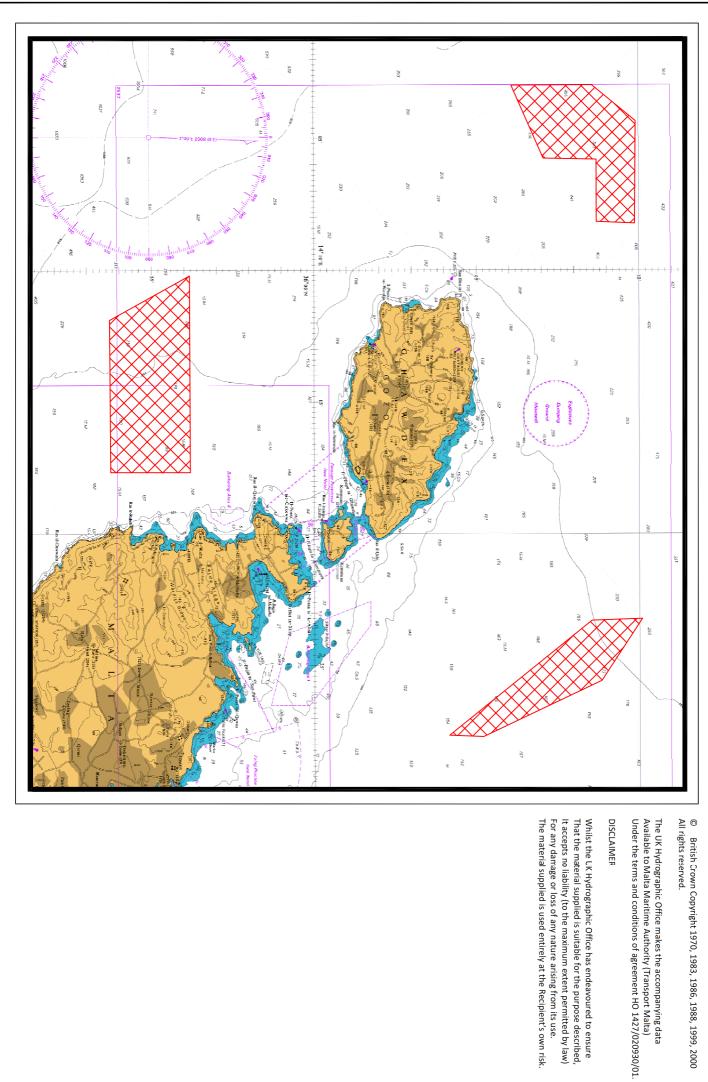

## Further to Notice to Mariners No 21 of 2020 regarding AUV Surveys 2020

The Ports and Yachting Directorate, Transport Malta, notifies mariners that further to Notice to Mariners No 21 of 2020 regarding AUV Surveys 2020, the survey areas have been extended to include the three (3) areas as indicated on attached chart.

Charts Affected: BA 36, 2538, 194, 2123, 2124

 $\ \odot$  British Crown Copyright 1970, 1983, 1986, 1988, 1999, 2000 All rights reserved.

Whilst the LK Hydrographic Office has endeavoured to ensure That the material supplied is suitable for the purpose described, It accepts no liability (to the maximum extent permitted by law) For any damage or loss of any nature arising from its use. The material supplied is used entirely at the Recipient's own risk.