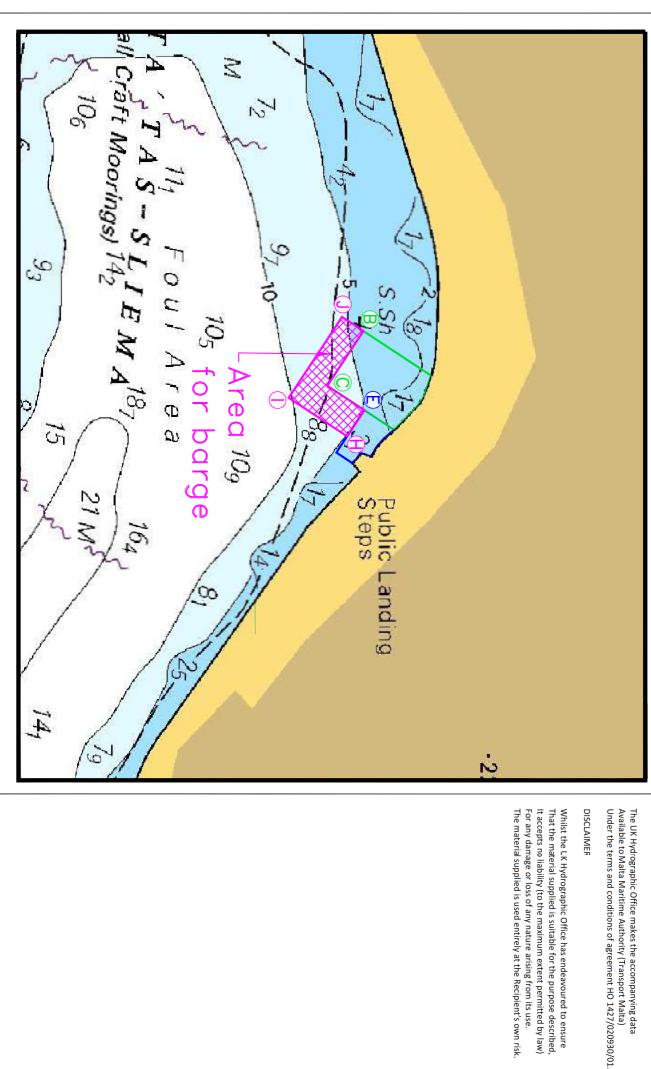

- 1. An additional working area, which will accommodate a barge has been established for the duration of the project. The area is within the points B, C, E, H, I and J as shown hatched in magenta on attached chart.
- 2. The completion date is now being extended to end of September 2020.