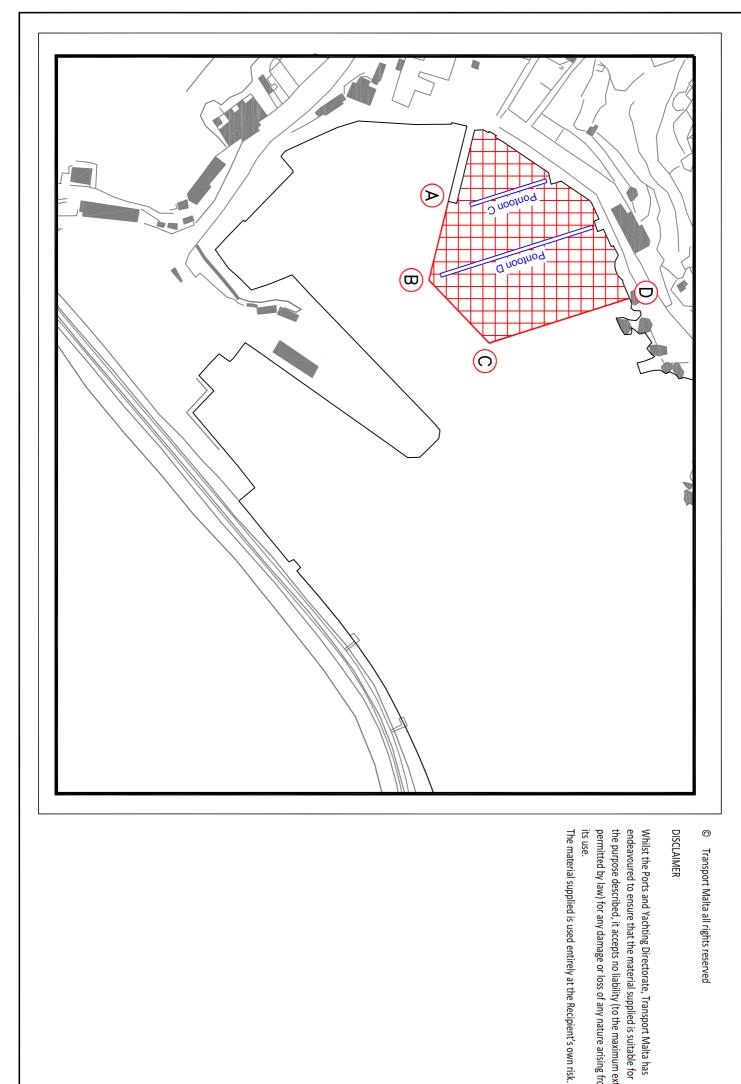

## Installation of floating pontoons C and D in II-Port ta' I-Imgarr, Ghawdex

The Ports and Yachting Directorate, Transport Malta, notifies mariners that floating pontoons C and D will be installed in II-Port ta' I-Imgarr, Ghawdex.

The preparation and installation of the floating pontoon will start from week starting 22<sup>nd</sup> June 2020.

The vessels MV Gold Dredger and MV Goldfinder will be carrying out the installation.

Until further notice the area bounded by the points A, B, C, D and the intermediate coastline (shown hatched in red on attached chart) is to be considered as a working area.