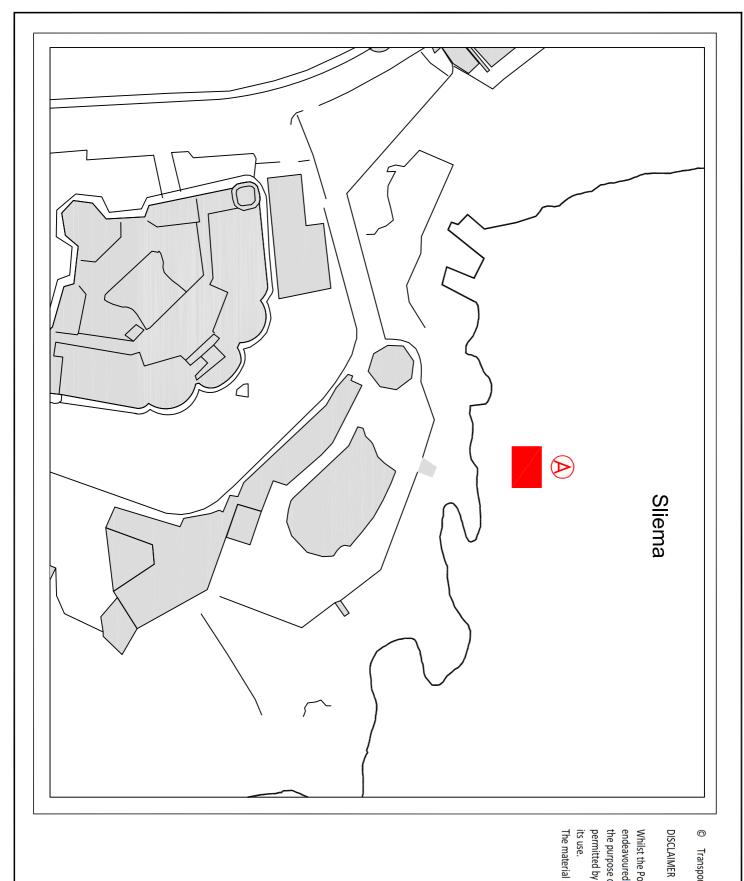

## Floating Platform off II-Ponta ta' tas-Sliema – Seasonal

The Ports and Yachting Directorate, Transport Malta, notifies mariners that a 3.36m x 2.40m floating pontoon has been placed off II-Fortizza ta' tas-Sliema, centred on position A (shown in red on attached chart).

The approximate position is:

Position Latitude (N) Longitude (E)

A 35º 54'.882 014º 30'.449

The floating pontoon will be left in its position until Wednesday 30<sup>th</sup> September 2020.

Masters and operators of vessels are advised to keep a sharp lookout, navigate with caution and slow speed (no wake) when navigating close to the above-mentioned position. They are to comply with instructions given by Valletta Port Control (Valletta VTS) on VHF Channel 12.