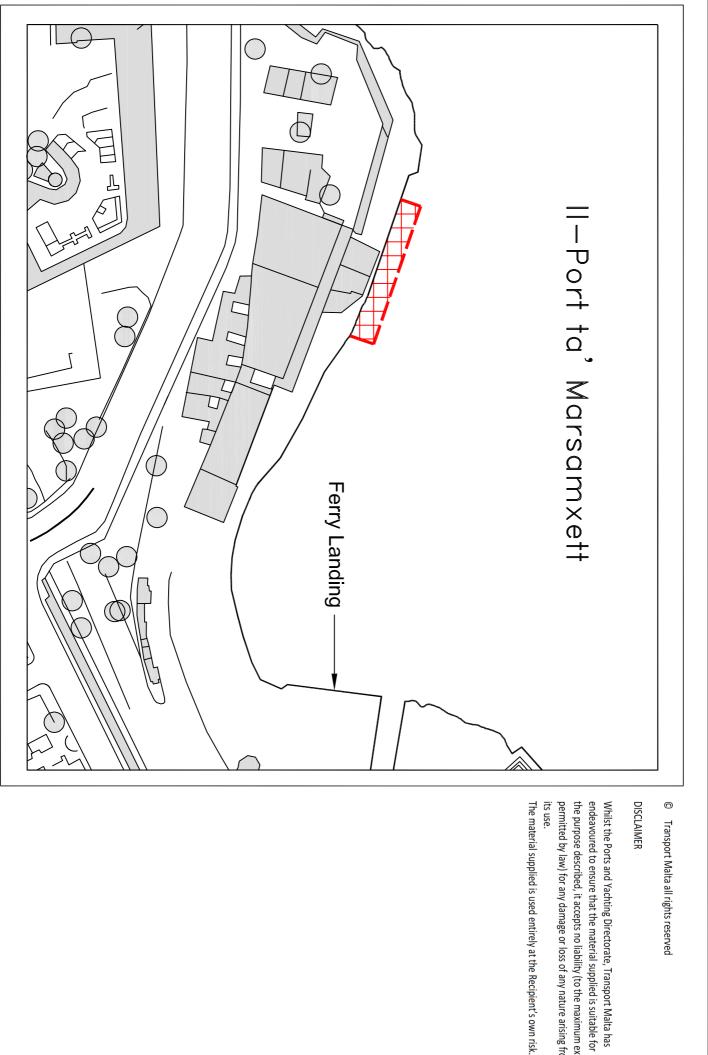

### Works on the slipway next to the Malta Canoe Federation in II-Port ta' Marsamxett

The Ports and Yachting Directorate, Transport Malta, notifies mariners and the general public that works on the slipway next to the Malta Canoe Federation in II-Port ta' Marsamxett (shown hatched in red on attached chart) will start with immediate effect and will remain valid until further notice.

A silt curtain will be deployed on the outer limit of the area shown hatched in red on attached chart

Due to the above mentioned works, the slipway and adjacent quay will not be accessible.

Mariners are advised to keep a sharp lookout and navigate with extreme caution and at slow speed (no wake) when in the vicinity. They are to obey any instructions issued by Valletta Port Control (Valletta VTS) on VHF channel 12.