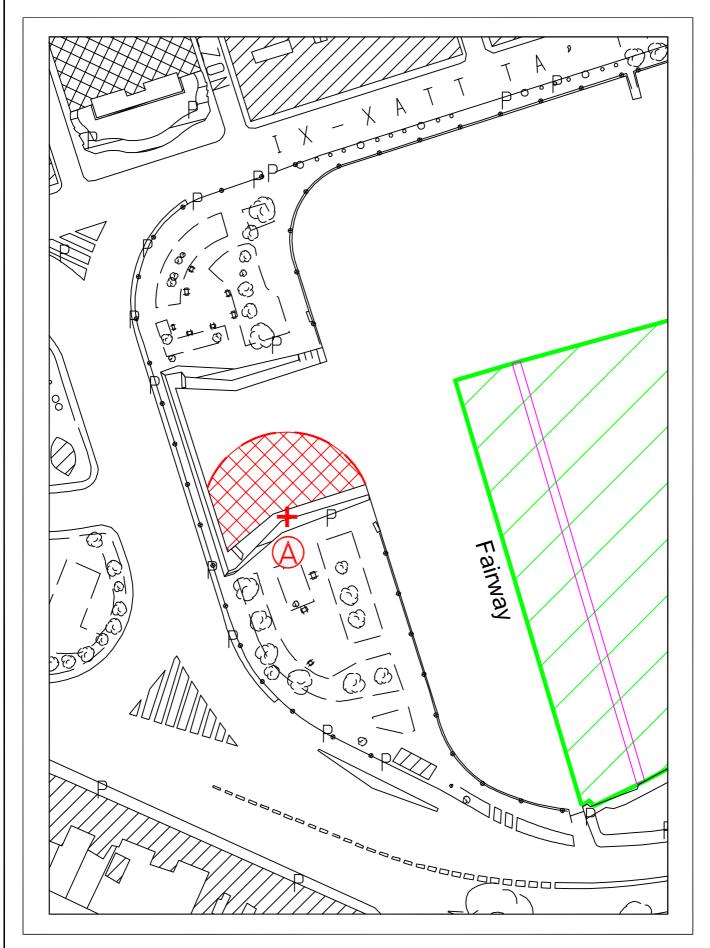

## Fireworks - Guze Ellul Mercer Gardens, Msida Marina, Msida – March 2020

The Ports and Yachting Directorate, Transport Malta notifies mariners that Chinese Cakes will be let off from Guze Ellul Mercer Gardens, Msida Marina, Msida position A (as shown on attached chart) on the following date and times.

Thursday 19<sup>th</sup> March 2020 from 0800 hours to 0810 hours and from 1200 hours to 1210 hours.

Masters and owners of vessels that are berthed within 20m from point A (area hatched in red on attached chart) are to remove their vessels during the above mentioned date and time.

LATITUDE (N) LONGITUDE (E)

A 35° 53'.736 014° 29'.428

The Ports and Yachting Directorate, Transport Malta will accept no Liabilities whatsoever for any vessels that are left lying in the area indicated (hatched in red) on the above mentioned dates and times