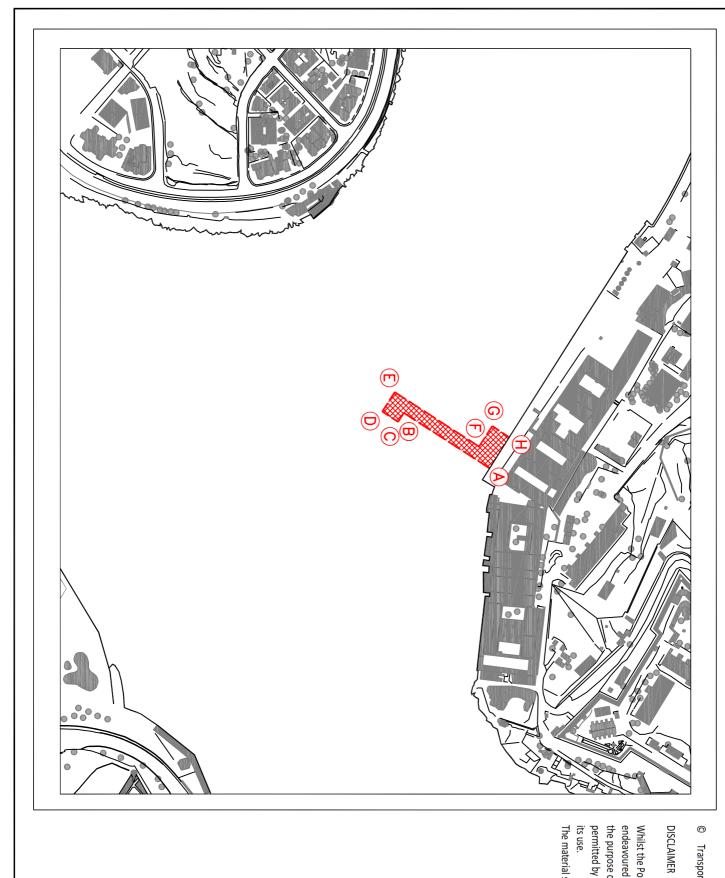

# Diving survey in front of Lazzaretto in Marsamxett Harbour

The Ports and Yachting Directorate, Transport Malta notifies mariners that a diving survey will be carried out in the area enclosed by the imaginary lines between A, B, C, D, E, F, G, H and intermediate coast (shown hatched on attached chart), at Id-Dahla ta' L-Azzarett in Il-Port ta' Marsamxett.

The survey will be held on Wednesday 17<sup>th</sup> July 2019.

| Position | Latitude (N) | Longitude (E) |
|----------|--------------|---------------|
| А        | 35° 54'.080  | 014° 30'.176  |
| В        | 35° 54'.041  | 014° 30'.146  |
| С        | 35° 54'.039  | 014° 29'.151  |
| D        | 35° 54'.031  | 014° 29'.145  |
| E        | 35° 54'.037  | 014° 30'.134  |
| F        | 35° 54'.076  | 014° 30'.164  |
| G        | 35° 54'.082  | 014° 29'.153  |
| Н        | 35° 54'.089  | 014° 29'.159  |