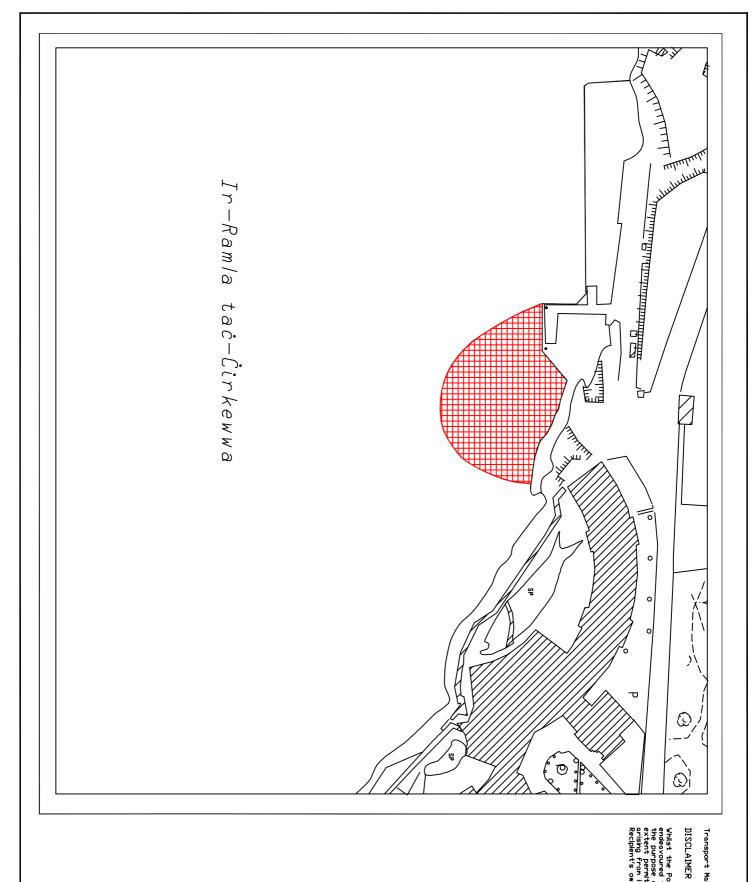

## Sea bed clean-up near Cirkewwa south quay

The Ports and Yachting Directorate, Transport Malta notifies mariners that the Atlam Dive Club will be organising a sea bed clean-up near the Cirkewwa south quay in the area shown hatched on attached chart.

This event will be held on Saturday 9<sup>th</sup> June 2018 between 1300 hours and 1700 hours.

Mariners are advised to keep a sharp lookout and navigate with extreme caution and at slow speed when in the vicinity, on the stipulated date and time. They are to obey any instructions issued by Valletta Port Control (Valletta VTS) on VHF channel 12.