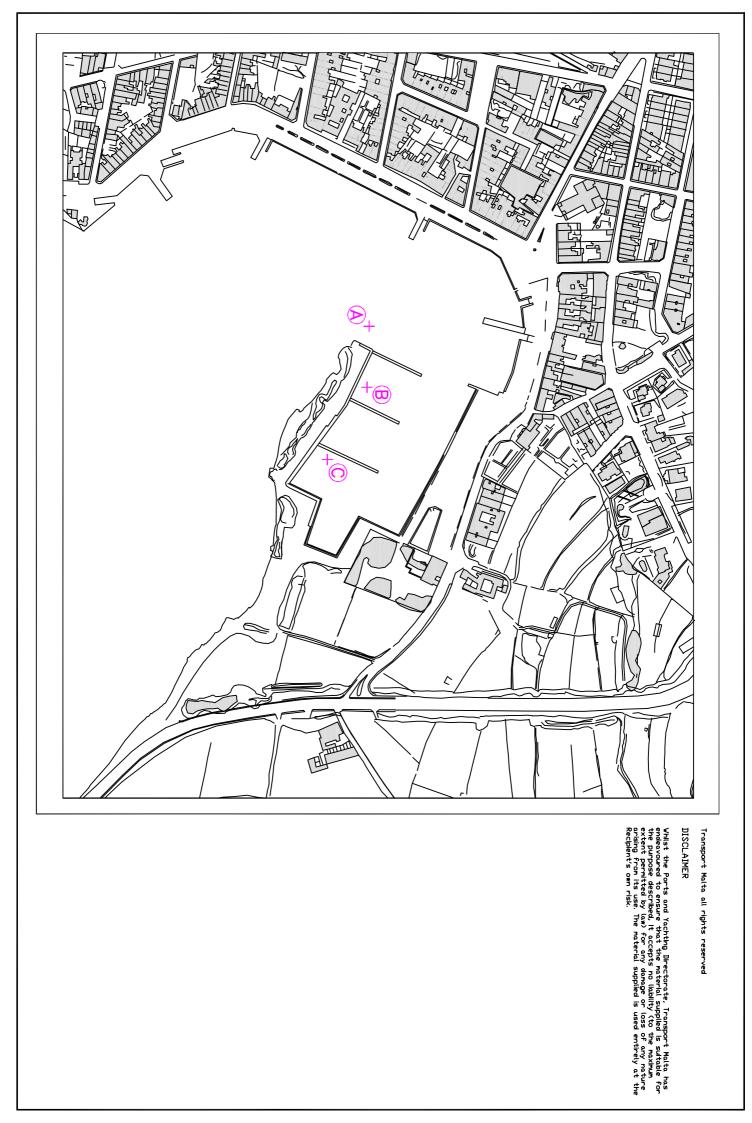

## Sediment sampling from seabed at il-Maghluq in Marsaxlokk Harbour

The Ports and Yachting Directorate, Transport Malta notifies mariners that samples will be taken from the seabed at il-Maghluq in Marsaxlokk Harbour, between Monday 16<sup>th</sup> April 2018 and Friday 20<sup>th</sup> April 2018

The sampling shall be carried out from a pontoon and will take place at points A, B and C, as shown on attached chart.

Masters and operators of vessels are advised to keep a sharp lookout, navigate with caution and slow speed and give the boat/diver a wide berth. They are to comply with instructions given by Marsaxlokk Port Control (Marsaxlokk VTS) on VHF Channel 14.