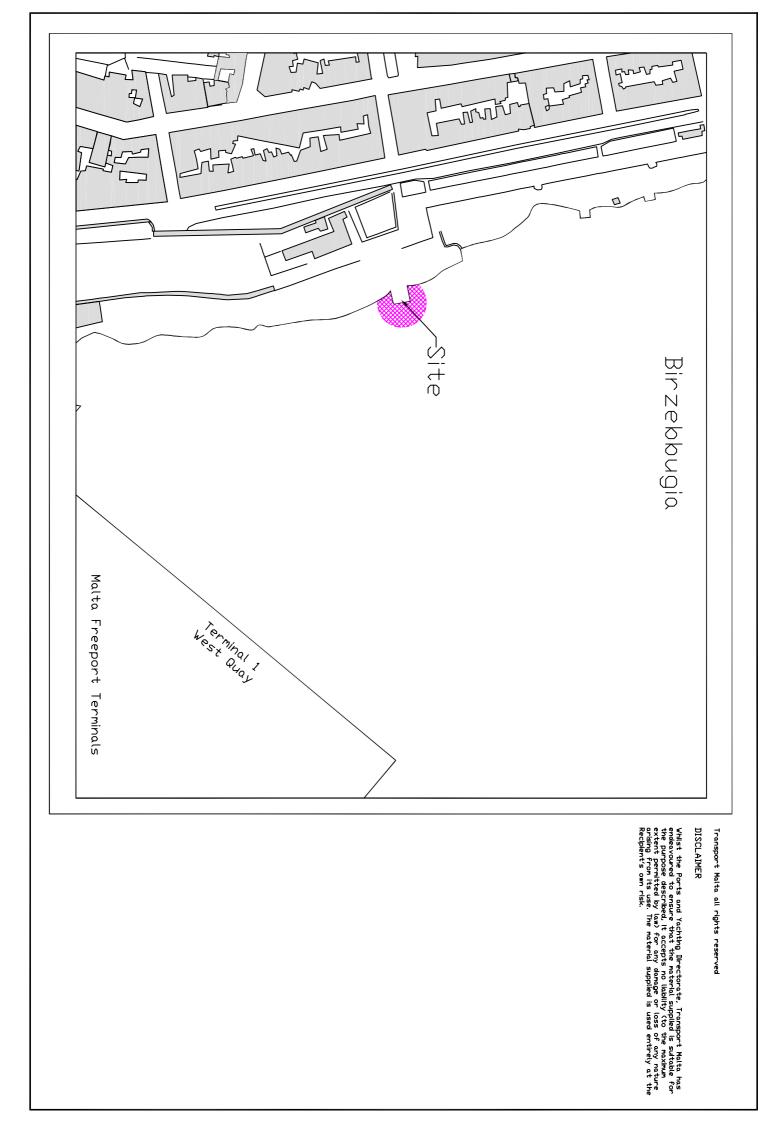

## Maintenance works on quay at Birzebbugia

The Ports and Yachting Directorate, Transport Malta notifies Mariners that maintenance works are being carried out on a quay in Birzebbugia, within the area indicated on the attached chart.

The area has a radius of 15m, centred on the below listed position:

| LATITUDE (N) | LONGITUDE (E) |
|--------------|---------------|
| 35° 49'.306  | 014° 31'.820  |

The works are expected to start with immediate effect and will be completed by the end of April 2018.

Chart affected BA 36