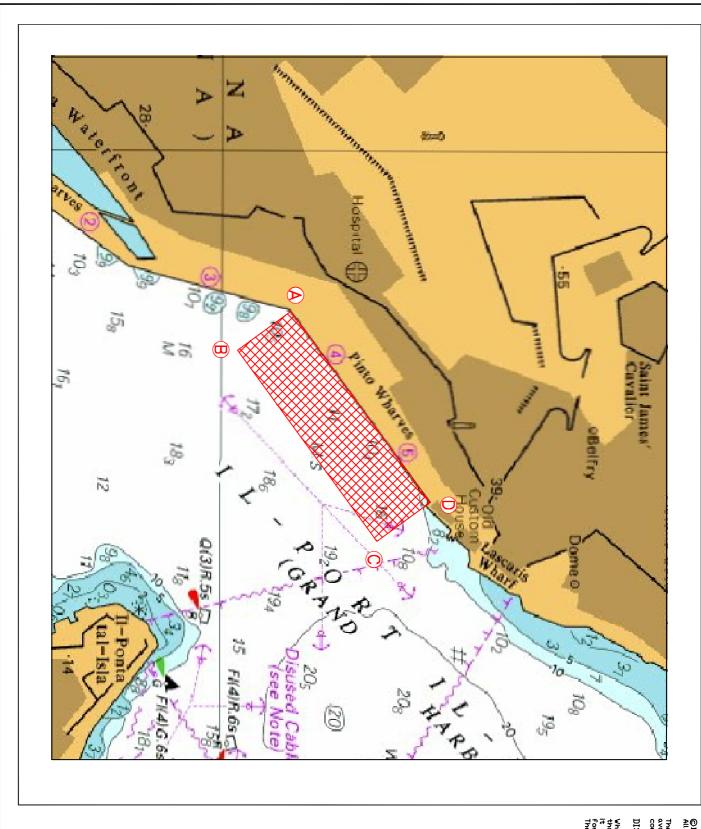

## Diving Survey at Pinto Wharf 4 & 5 in the Grand Harbour - Valletta

The Ports and Yachting Directorate, Transport Malta, notifies mariners and owners of vessels that a diving survey will be held at Pinto Wharf 4 & 5 in the Grand Harbour - Valletta.

The diving survey will be carried out along Pinto Wharf 4 & 5. It will take place on Tuesday 20<sup>th</sup> March 2018, between 0900 hours and 1700 hours and the support vessel "**Atlantis II**" will assist the divers.

The area, hatched on the attached chart, A, B, C and D is designated as a safety zone, which extends 70m off Pinto Wharf.

Mariners and operators of vessels are advised not to navigate in the safety zone and any movements in the proximity of the safety zone are to be coordinated with the contractor/divers on site and with Valletta Port Control (Valletta VTS) on VHF channel 12.

Chart affected: BA 177

©British Crown Copyright 1970, 1983, 1986, 1988, 1999, 2000. All rights reserved

The UK Hydrographic Office makes the accompanying data available to Transport Malta under the terms and conditions of agreement HO 1427/020930/01.