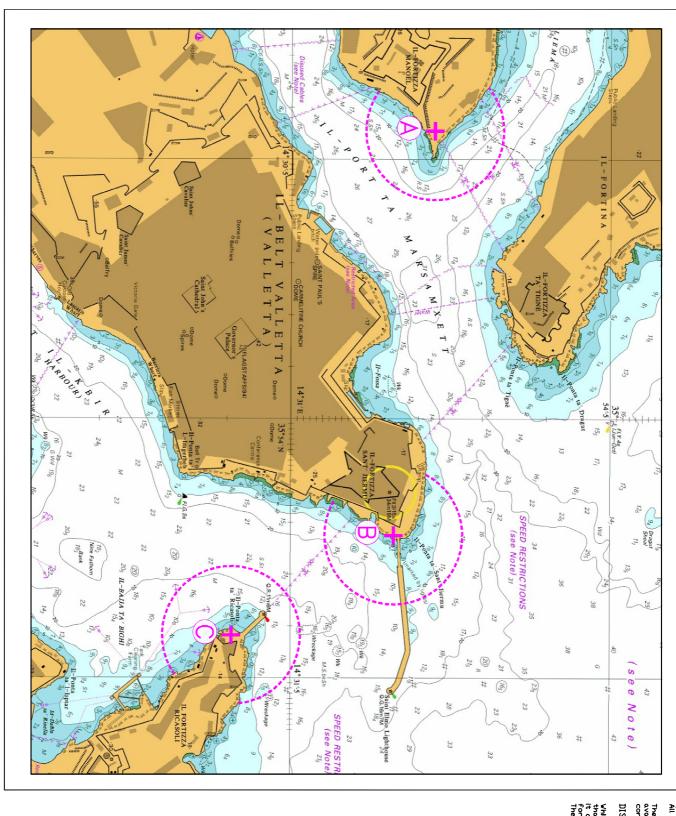

## Fireworks Display - re. Valletta 2018

The Ports and Yachting Directorate, Transport Malta notifies mariners that a 6 minute fireworks display will be let off from three (3) separate places on the foreshore in the Grand Harbour and Marsamxett Harbour on **Saturday 20<sup>th</sup> January 2018** between 2315 hours and 2345 hours.

The displays will be centred in the approximate positions as shown on attached chart.

| Position | Latitude (N) | Longitude (E)                          |
|----------|--------------|----------------------------------------|
| A        | 35º 54'.226  | 14º 30'.446 (Manoel Island)            |
| В        | 35º 54'.163  | 14º 31'.226 (near St. Elmo Breakwater) |
| С        | 35º 53'.909  | 14º 31'.419 (near Ricasoli Breakwater) |

Mariners are advised to keep 200m off the above given position A, B and C during the date and time given.

Any vessels berthed within the above area are to be removed.

Mariners are also to comply with any instructions issued by Valletta Port Control (Valletta VTS) on VHF channel 12.