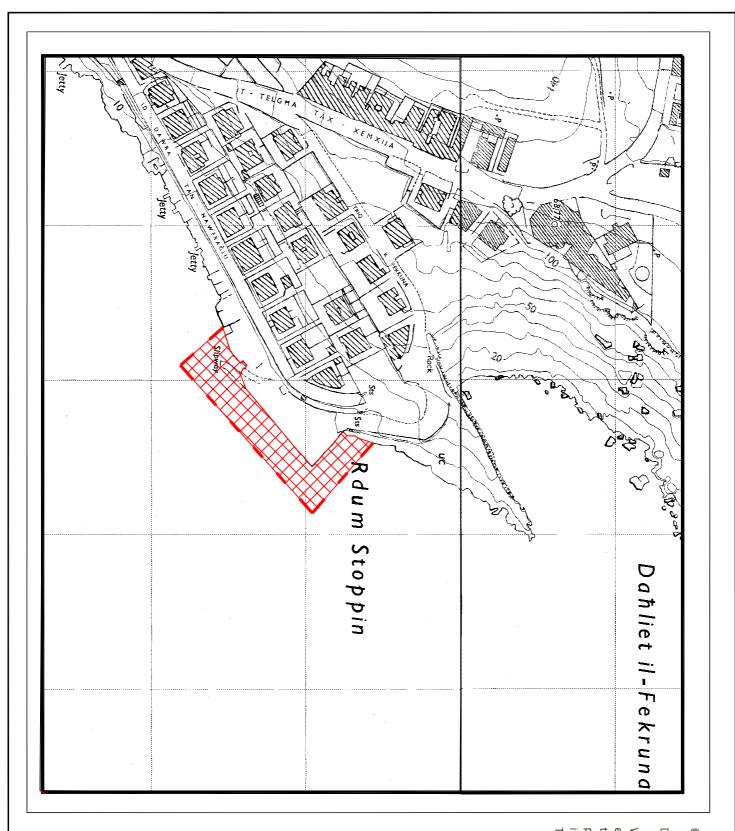

## Further to Local Notice to Mariners No 015 of 2019 regarding repair works on II-moll tal-Fekruna - II-Bajja ta' San Pawl

The Ports and Yachting Directorate, Transport Malta, notifies mariners and the general public, that further to Local Notice to Mariners No 015 of 2019 regarding repair works on II-moll tal-Fekruna - II-Bajja ta' San Pawl, the area has been extended to that shown hatched on the attached chart.

Due to the above works, with immediate effect, the slipway cannot be used until further notice.

Owners of vessels that are moored or have a mooring within the hatched area are to remove such moorings and associated ground tackle as soon as possible. Any vessels and moorings that are left in this area will be removed at the expense of the owner. No liability whatsoever will be accepted by the Authority for any damage that may be caused while removing the said vessels and moorings.

All other information included in Local Notice to Mariners No 015 of 2019 will remain valid and unchanged.

Chart Affected: BA 211A, 211B