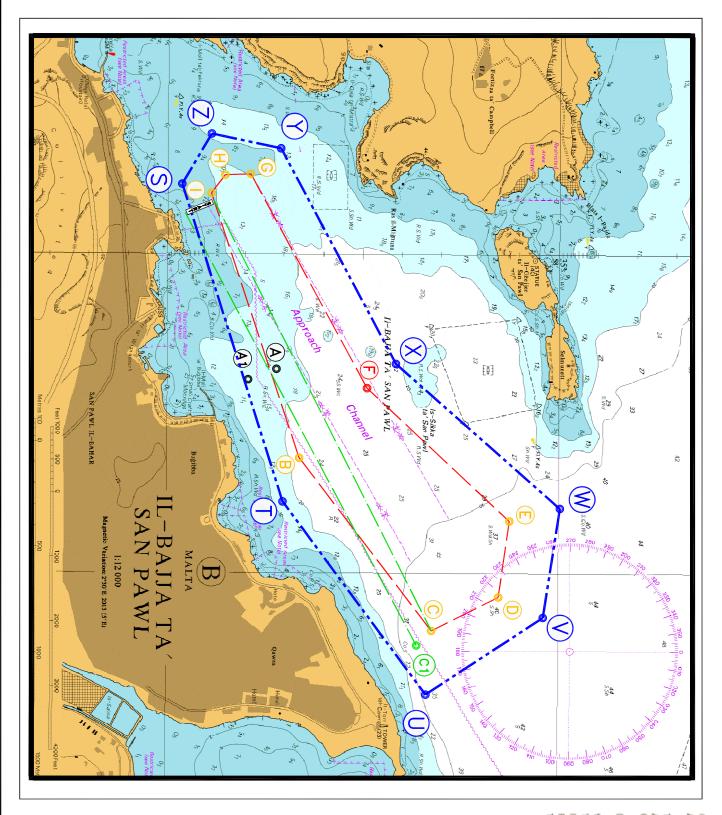

Navigation will be restricted within the area bounded by the imaginary lines between points S, T, U, V, W, X, Y and Z, as shown in blue on attached chart, between 0830 hours and 1700 hours each day.

A number of mega buoys will be laid within the area in the following positions A, A1, B, C, C1, D, E, F, G, H and I for the races as indicated on attached chart:

| POSITION | LATITUDE (N) | LONGITUDE (E) | Colour    |
|----------|--------------|---------------|-----------|
| A        | 35° 57'.277  | 014° 24'.364  | Chequered |
| A1       | 35° 57'.205  | 014° 24'.397  | Chequered |
| В        | 35° 57'.336  | 014° 24'.642  | Yellow    |
| С        | 35° 57'.675  | 014º 25'.182  | Yellow    |
| C1       | 35° 57'.637  | 014° 25'.228  | Green     |
| D        | 35° 57'.845  | 014° 25'.076  | Yellow    |
| E        | 35° 57'.872  | 014° 24'.838  | Yellow    |
| F        | 35° 57'.508  | 014° 24'.423  | Red       |
| G        | 35° 57'.209  | 014° 23'.754  | Yellow    |
| Н        | 35° 57'.144  | 014° 23'.757  | Yellow    |
| I        | 35° 57'.109  | 014° 23'.814  | Yellow    |