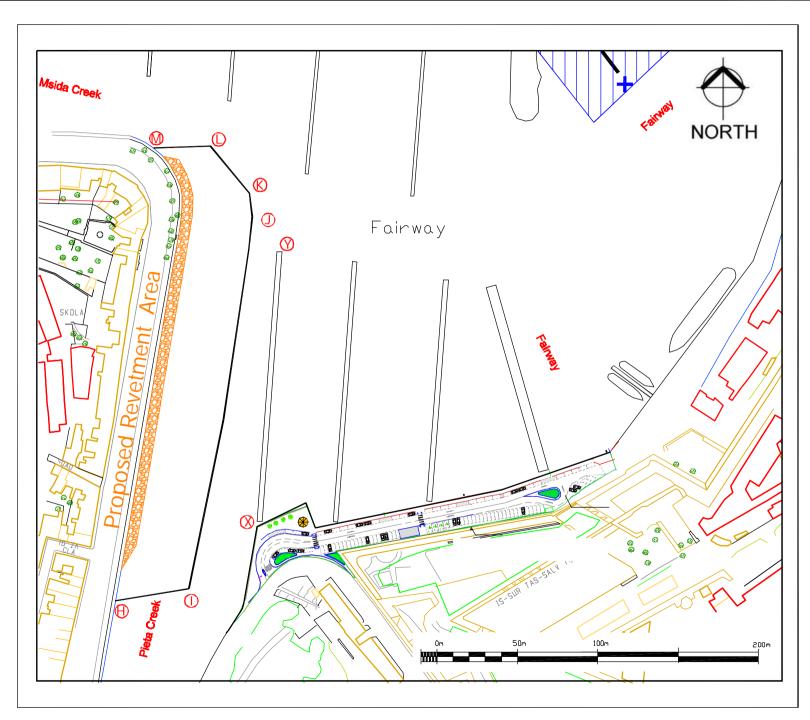

## Revetment in Pieta Creek, Marsamxett Harbour - Completed.

The Ports and Yachting Directorate, Transport Malta notifies mariners that the laying of boulders for the revetment in Pieta Creek in the area between the imaginary lines H, I, J, K, L, M and the intermediate coastline is now completed.

In view of the above Local Notice to Mariners No 118 of 2017 is hereby CANCELLED

Chart affected: BA 177

Positions referred to WGS 84 DATUM.