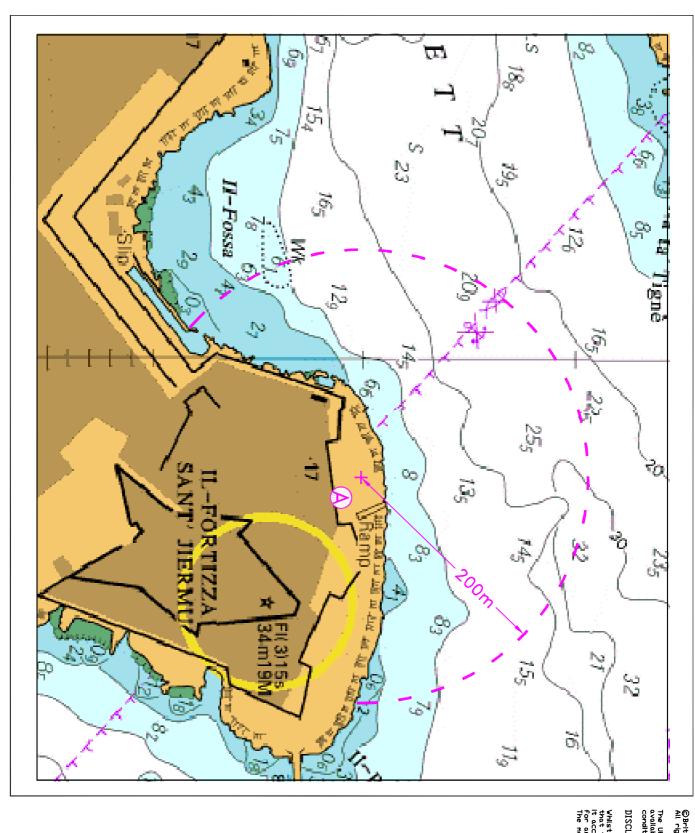

## Fireworks Display - Feast of St. Dominic

The Ports and Yachting Directorate, Transport Malta notifies mariners that aerial fireworks will be let off from St. Elmo Point Valletta - Marsamxett Harbour (point A on attached chart) on the date and times as follows:

6<sup>th</sup> August 2017

From 0800hrs till 0815hrs 1200hrs till 1215hrs 1915hrs till 2000hrs

Vessels moored within 200 metres from point A (on attached chart) are to be removed and the area kept clear during the displays. The Ports and Yachting Directorate, Transport Malta will accept no liabilities whatsoever for any vessels that are left lying in the area on the above mentioned date and times.