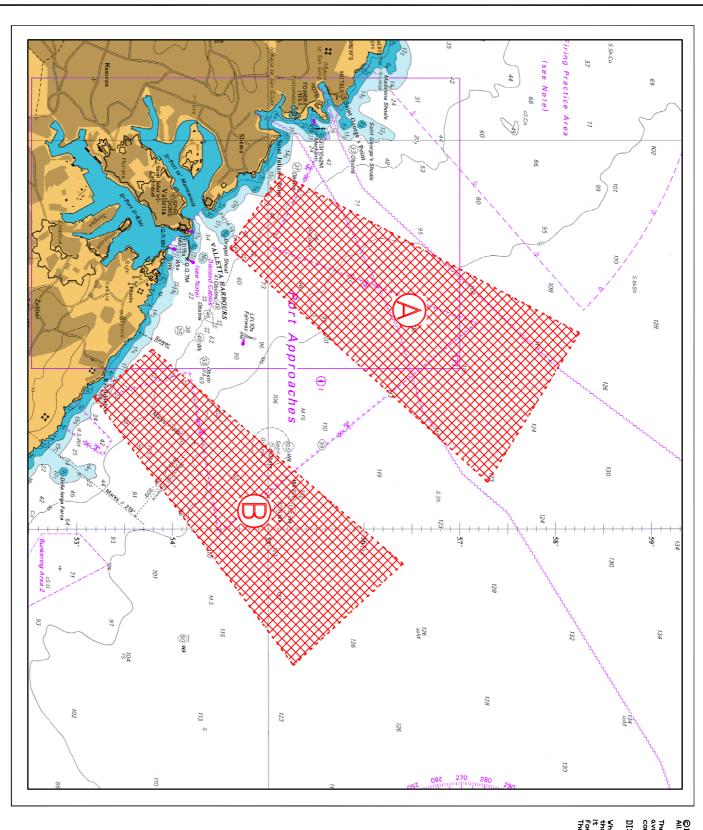

### Further to Not 82 of 2016 Re - Filming in Different Localities in Malta and Gozo

The Ports and Yachting Directorate, Transport Malta, informs mariners that further to Local Notice to Mariners no. 82 of 2016 re Filming in Different Localities in Malta and Gozo, filming will also take place either in area A or area B (as shown on attached chart)

Chart affected BA chart 177, 2538.

©British Crown Copyright 1970, 1983, 1986, 1988, 1999, 2000. All rights reserved

The UK Hydrographic Office makes the accompanying data available to Transport Malta under the terms and conditions of agreement HO 1427/020930/01.