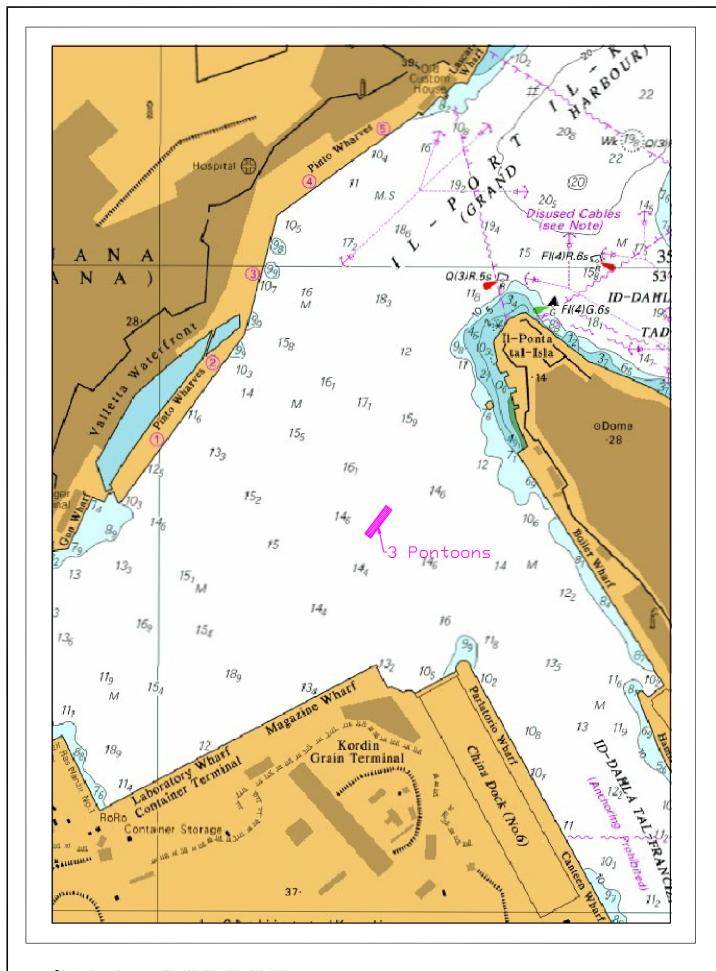

## Fireworks display from Pontoons moored at the Entrance of French Creek – Grand Harbour

The Ports and Yachting Directorate, Transport Malta, notifies mariners that a fireworks display will be held on **Sunday 23 October 2016 at 2130 hours and will last about 5 minutes.** The display will be let off from 3 pontoons which will be moored centered on the below position at 2030 hours and removed at about 2145 hours as shown on attached chart.

LATITUDE (N) LONGITUDE (E)

Center Point 35°53'.303 014°30'.711

A wide berth of 150 meters is requested from the barge. Vessels navigating in Grand Harbour are to proceed with caution and slow speed. Mariners are to comply with any instructions given by Valletta Port Control (Valletta VTS) on VHF Channel 12.

Chart affected BA Chart 177.

Positions are referred to WGS 84 Datum.

©British Crown Copyright 1970, 1983, 1986, 1988, 1999, 2000. All rights reserved

The UK Hydrographic Office makes the accompanying data available to Transport Malta under the terms and conditions of agreement HO 1427/020930/01.