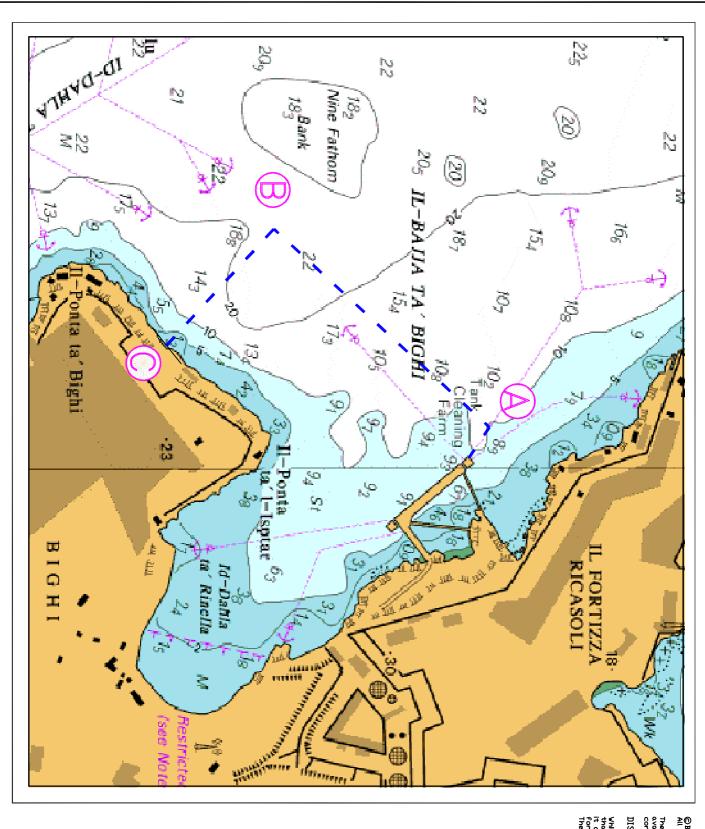

## **Underwater Sea Trials**

The Ports & Yachting Directorate, Transport Malta, notifies mariners that in connection with underwater sea trials being held on the 3rd May 2016 between 1300 – 1500, the area of Rinella Bay as indicated in the chart attached, shall be restricted.

.

Chart Affected: BA 177

©British Crown Copyright 1970, 1983, 1986, 1988, 1999, 2000. All rights reserved

The UK Hydrographic Office makes the accompanying data available to Transport Malta under the terms and conditions of agreement HO 1427/020930/01.