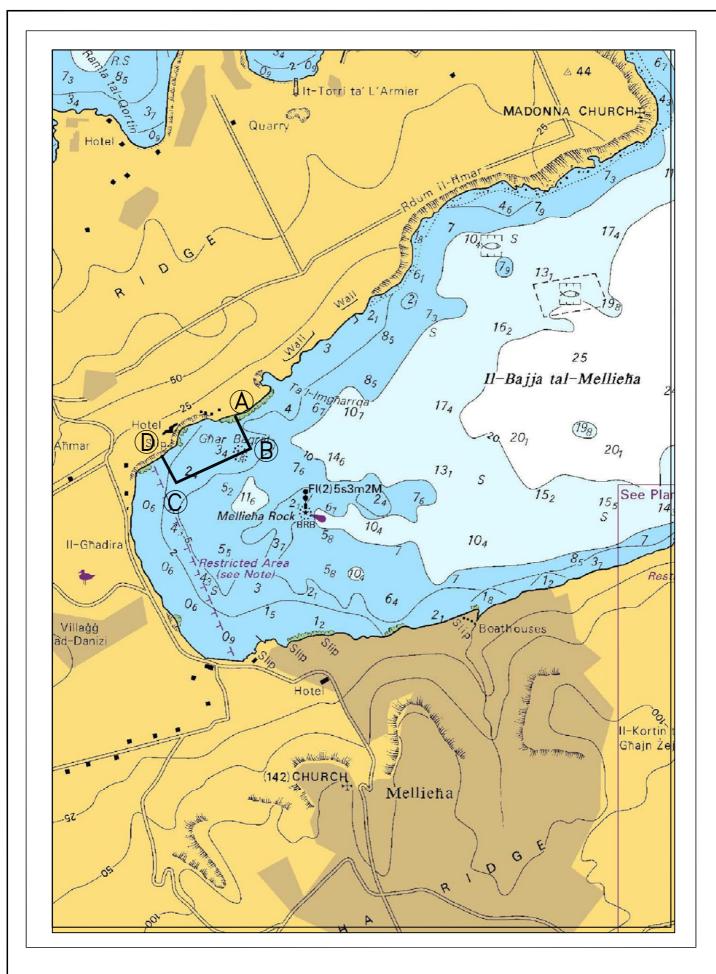

## Remote Control sailing event in Mellieha Bay

The Ports and Yachting Directorate, Transport Malta would like to notify mariners that the Malta Model Boat Association (MMBA) will be organizing remote control sailing races in Mellieha Bay. The sailing races which will include 1meter long sailing boats will be held off the Mellieha Bay Hotel between Wednesday, 16 March 2016 and Monday, 21 March 2016.

These races shall be held between 0900 hours and 1800 hours (local time) on all days.

The races will take place in the selected sailing area shown on the attached diagram A, B, C, and D.

Masters of all vessels not directly involved in this Sailing Regatta are asked to keep clear of the racing area and observe any instructions that may be given by the event organisers safety vessels and by Valletta Port Control (VTS).