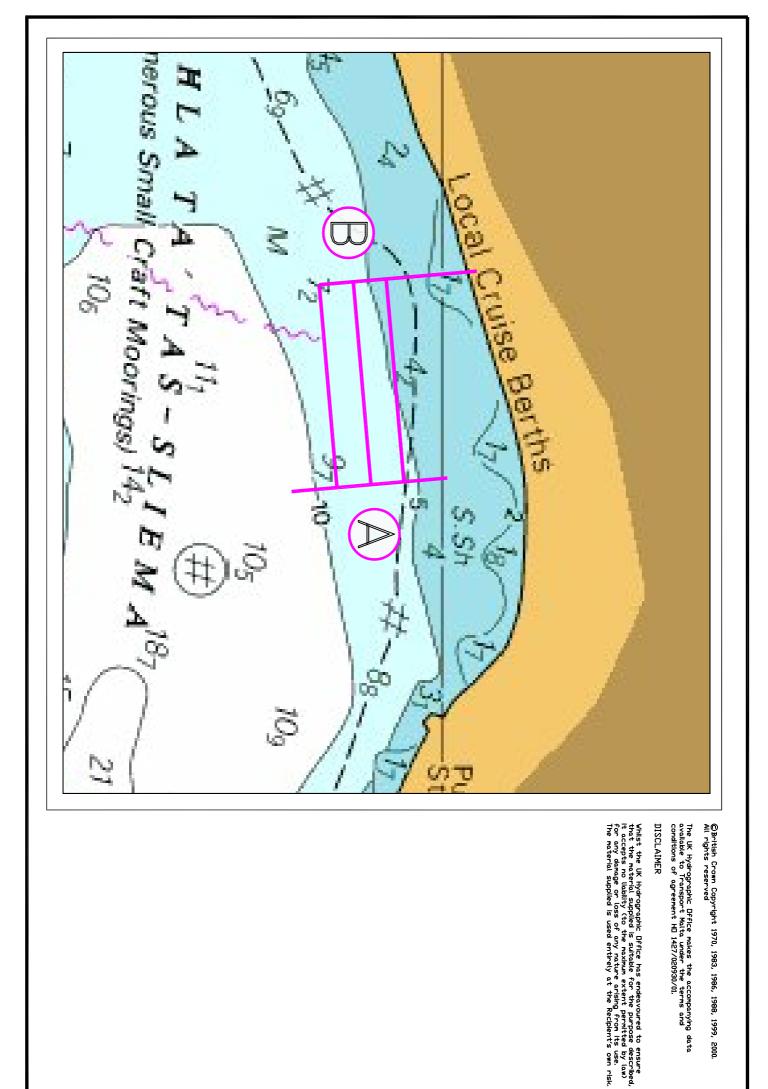

## Dragon Boat Malta - Canoe Race at Marsamxett Harbour

Dragon Boat Malta will be holding a Dragon boat race in Sliema Creek, Marsamxett Harbour on Monday 9 February 2015 between 1200 hours and 1800 hours.

The start and finish will be at the Strand – Sliema, opposite to the Sliema Hotel. The races will mainly follow the route as per attached chartlet (from point A to point B).

Mariners navigating in Sliema Creek are to take note of the above and keep a sharp lookout for the canoeists, to give a wide berth and navigate at very slow speed.

Should weather conditions be unfavourable, the races will be held closer to the coast.

Chart Affected BA Chart 177