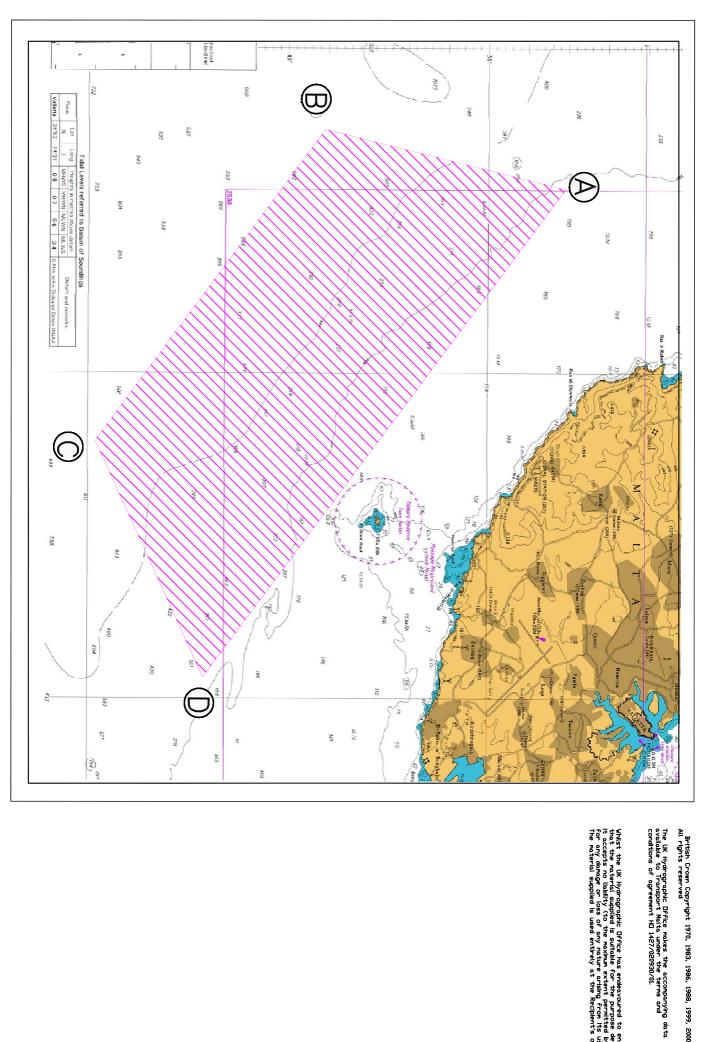

## **Marine Surveys West of Filfla**

The Ports and Yachting Directorate, Transport Malta notifies Mariners that a marine survey will be carried out west of Filfla and in the area A, B, C, and D as shown on the attached chart.

| LATITUDE (N) LONGITUE     | )E (E) |
|---------------------------|--------|
| A 035° 51'.77 014° 14'.27 | ,      |
| B 035° 45'.77 014° 12'.28 | }      |
| C 035° 40'.04 014° 21'.98 | }      |
| D 035° 42′.80 014° 29′.31 |        |

The surveys will start on Monday 25 November 2013 and estimated to last three weeks (weather permitting).

The Research Vessel Astrea will be used for this operation and will be towing a cable of 200m.

Mariners are to note the above and give the vessel a wide berth of 500 m when sighted. Any instructions issued by Valletta Port Control (Valletta VTS) are to be adhered to.