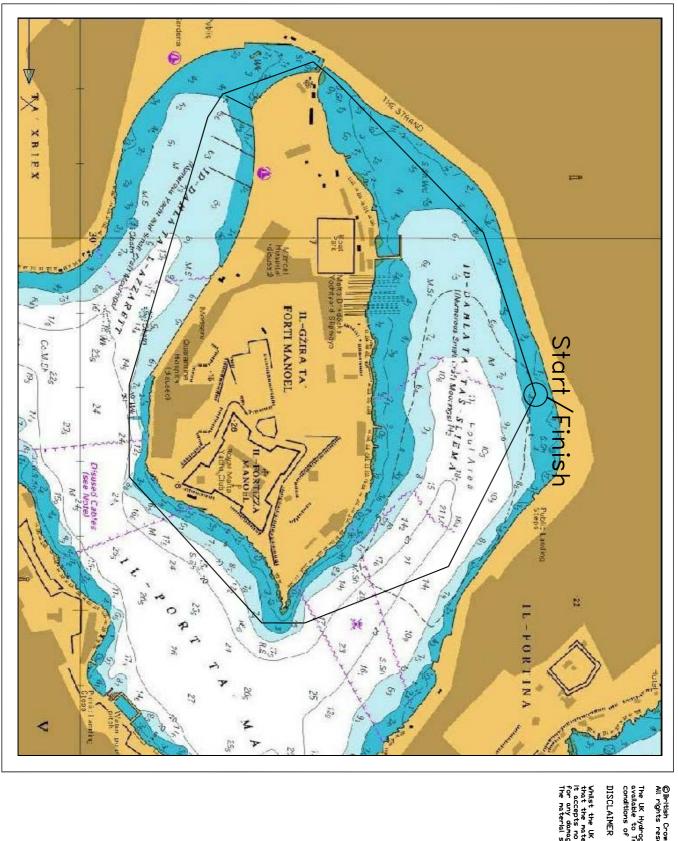

## Malta Canoe Federation - Canoe Race at Marsamxett Harbour

The annual canoe / kayak race will be held on Sunday, 27 October 2013 at Marsamxett Harbour between 0900 and 1300 hours.

The start and finish will be at the Strand – Sliema, opposite to the Sliema Hotel. The races will proceed in clockwise laps around Manoel Island and will mainly follow the route as per attached chartlet.

Mariners navigating in Sliema Creek are to take note of the above and keep a sharp lookout for the canoeists, to give a wide berth and navigate at very slow speed.

Should weather conditions be unfavourable, the races will be held along the Strand coast.

Chart Affected BA Chart 177