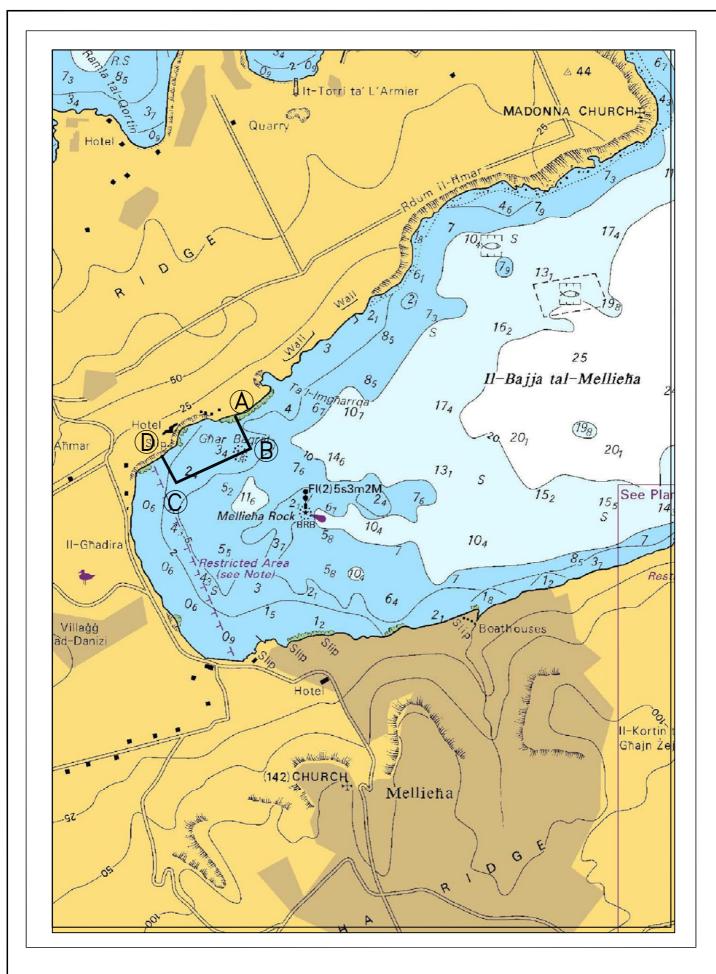

These races shall be held between 0900 hours and 1600 hours (local time) on all days.

The races will take place in the selected sailing area shown on the attached diagram **A**, **B**, **C**, **and D**.