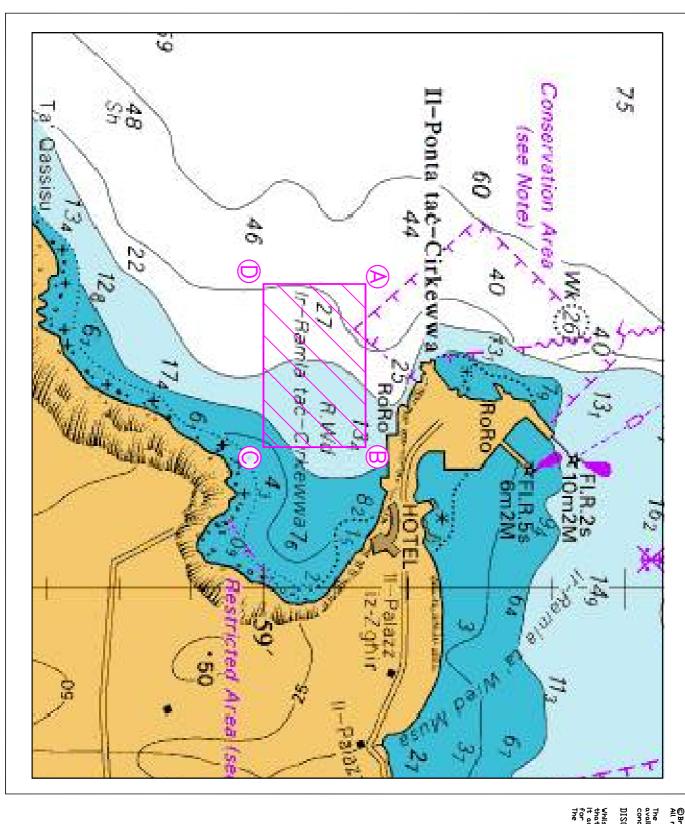

## Filming in Paradise Bay, Cirkewwa - Malta West Coast

The Ports and Yachting Directorate, Transport Malta notifies all mariners and sea craft owners that filming activities will take place in Paradise Bay, Cirkewwa – on the west coast of Malta between the 8<sup>th</sup> September 2012 until the 22<sup>nd</sup> September 2012, weather permitting.

Time of filming will be between 0600 hours and 1800 hours.

The filming will take place in the area A, B, C, and D as shown on the attached chart:

In view of the above a clear horizon is required when filming. Mariners navigating in the area indicated during filming are requested to keep watch on VHF Channel 12 and cooperate with the crew and police in the area. They are to comply with instructions issued by VTS (Valletta Port Control).

Charts affected: BA 211A, 2537 and 2538.

©British Crown Copyright 1970, 1983, 1986, 1988, 1999, 2000. All rights reserved

The UK Hydrographic Office makes the accompanying data available to Transport Malta under the terms and conditions of agreement HO 1427/020930/01.