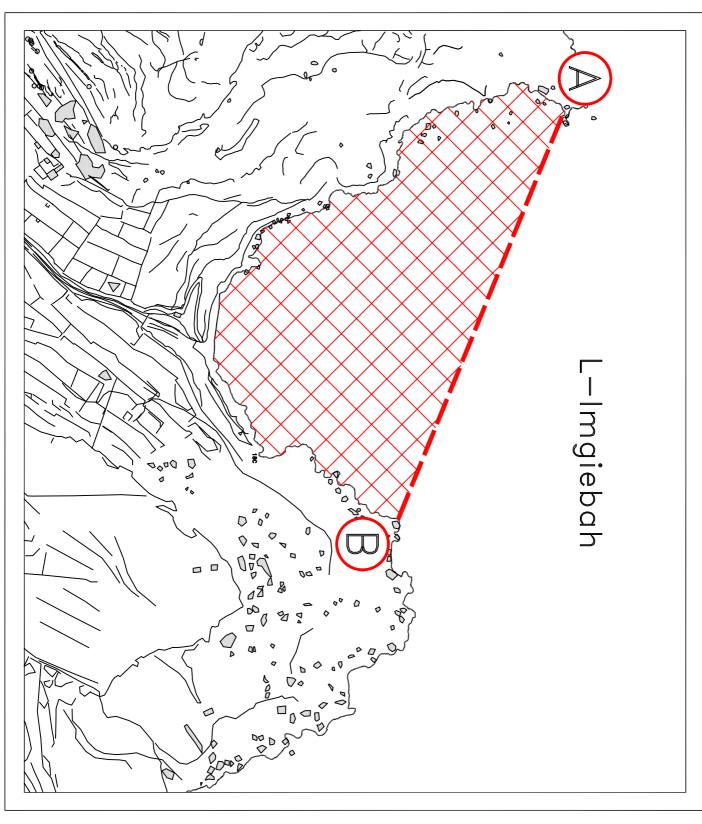

## Filming at Imgiebah – Go Away - Two weeks in August

The Ports and Yachting Directorate, Transport Malta, notifies all mariners, owners of vessels and divers, that filming activities will take place in Imgiebah.

The filming will be carried out from Tuesday 29<sup>th</sup> April 2025 to Thursday 1<sup>st</sup> May 2025 between 0800 hours and 1900 hours daily at Imgiebah within the area formed by joining the imaginary line A to B and the intermediate coastline as shown in red on the attached chart.

| LATITUDE (N) | LONGITUDE (E) |
|--------------|---------------|
| 35°58'.274   | 014°22'.772   |
| 35°58'.177   | 014°23'.071   |
|              | 35°58'.274    |

During the above-mentioned dates and times, the area is to be kept clear, on all dates, from all vessels.