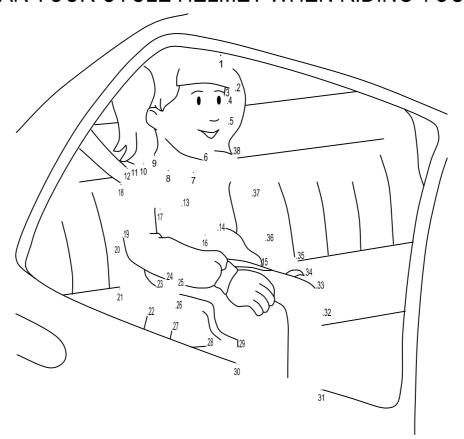

### SAFETY ON THE ROAD

FIND THE TRAIL & JOIN THE DOTS

ALWAYS WEAR YOUR CYCLE HELMET WHEN RIDING YOUR BICYCLE

ALWAYS WEAR YOUR SEATBELT IN THE CAR