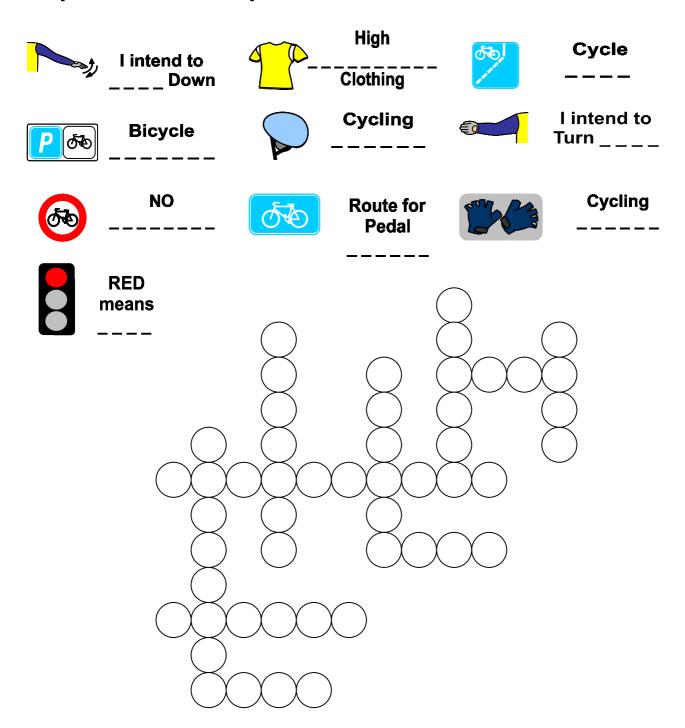

# SAFER CYCLING

### Complete the Descriptions and FIT THE WORDS in the Grid

Useful Link: http://www.doi.gov.mt/en/archive/HighwaycodeEng/indes.asp