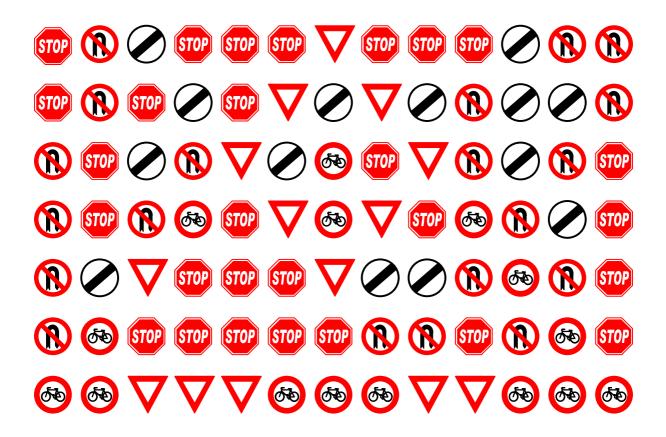

#### FIND THE SIGN

# Join the NO BICYCLES and the GIVE WAY signs and find the hidden sign