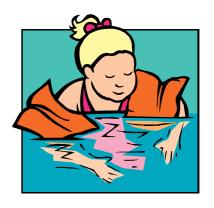

# **SAFETY NEAR WATER**

#### **MATCH THE PICTURES**

DIAL 112 for HELP

### SAFETY NEAR WATER

EN (%) 83

### FILL IN THE CORRECT WORDS

| If you see someone in d f                         |
|---------------------------------------------------|
| in the water, DO NOT put yourself in              |
| g a_ 112 for help.                                |
| Never jump into the water. If it is safe to help, |
| lie face down and reach out with a stick or a     |
| f . You can throw ap_                             |
| and pull the person in. You can throw him         |
| something that floats like a or                   |
| a f _ b When the person has                       |
| been rescued, keep him w and                      |
| wait for the a                                    |