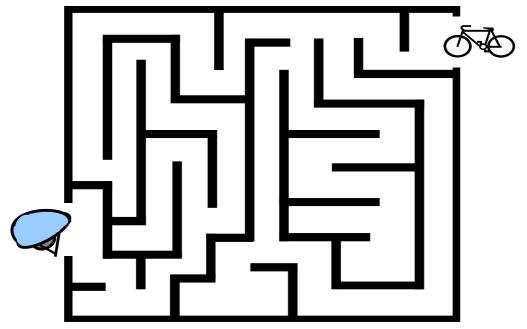

# TRAFFIC SIGNS

#### FIND THE SIGN

# Join the NO BICYCLES and the GIVE WAY signs and find the hidden sign