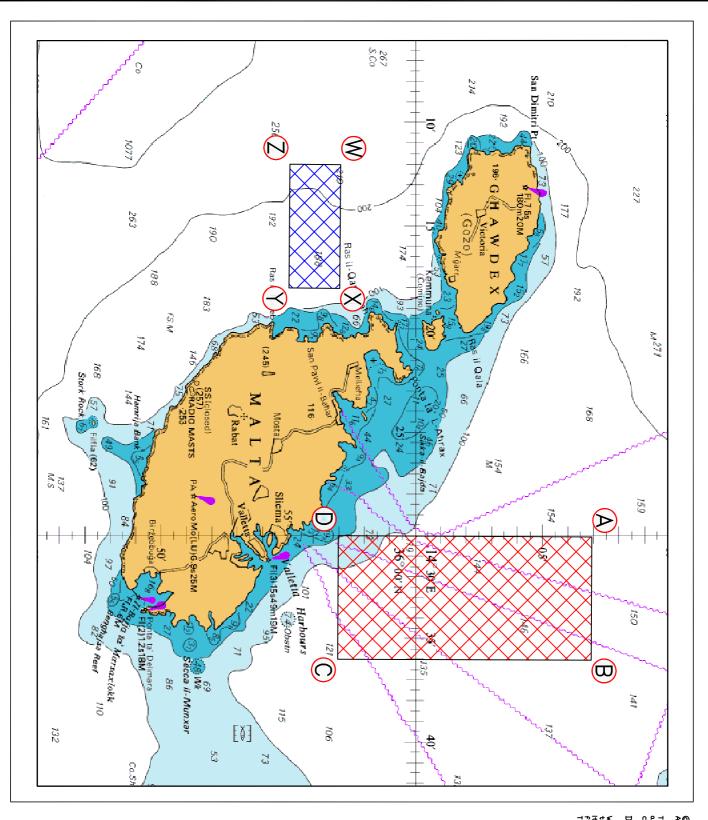

The maritime exercise will be held within the area joining the points A, B, C and D as shown hatched in red on attached chart.

| LATITUDE (N) | LONGITUDE (E)                             |
|--------------|-------------------------------------------|
| 36º 07'.000  | 014º 30'.000                              |
| 36º 07'.000  | 014º 36'.000                              |
| 35º 57'.000  | 014º 36'.000                              |
| 35º 57'.000  | 014º 30'.000                              |
|              | 36º 07'.000<br>36º 07'.000<br>35º 57'.000 |

If due to inclement weather conditions the maritime exercise cannot be carried out in the above mentioned area, it will be held within the area joining the points, W, X, Y and Z as shown hatched in blue on attached chart, on the same date and time.

| Position | LATITUDE (N) | LONGITUDE (E) |
|----------|--------------|---------------|
| W        | 35º 57'.000  | 014º 12'.000  |
| Х        | 35º 57'.000  | 014º 18'.000  |
| Y        | 35º 55'.000  | 014º 18'.000  |
| Z        | 35º 55'.000  | 014º 12'.000  |
|          |              |               |

Chart affected: **BA 194, 2124, 2537 and 2538** 

Positions referred to WGS 84 DATUM